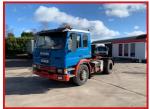

## Scania 112 400 Manual Gearbox Spring Suspension 1986 D Reg

## **£POA**

1986 D Reg Scania 112 400 Sleeper Cab, Sunroof, Radio, Night Heater, Exhaust Brake, Light Beacons. Manual Gearbox, Mechanical Fuel Pump, Spring Suspension. Runs and Drives Well. In Excellent Condition for age. Delivery or Shipping can be arranged. Please call for further information