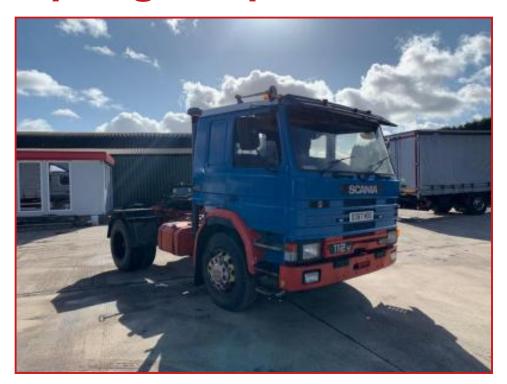

## Scania 112 400 Manual Gearbox Spring Suspension 1986 D Reg

## **£POA**

1986 D Reg Scania 112 400 Sleeper Cab, Sunroof, Radio, Night Heater, Exhaust Brake, Light Beacons. Manual Gearbox, Mechanical Fuel Pump, Spring Suspension. Runs and Drives Well. In Excellent Condition for age. Delivery or Shipping can be arranged. Please call for further information