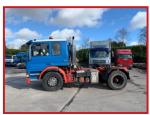

## Scania 112 400 Manual Gearbox Spring Suspension 1986 D Reg

## **£POA**

1986 D Reg Scania 112 400 Sleeper Cab, Sunroof, Radio, Night Heater, Exhaust Brake, Light Beacons. Manual Gearbox, Mechanical Fuel Pump, Spring Suspension. Runs and Drives Well. In Excellent Condition for age. Delivery or Shipping can be arranged. Please call for further information