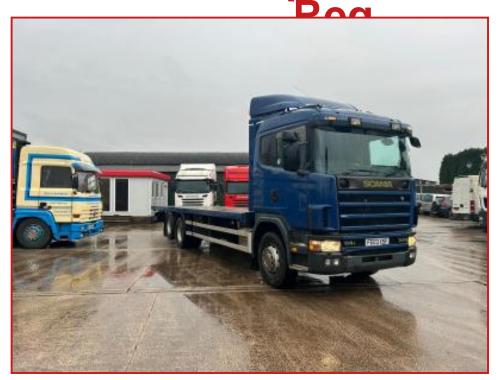

## Scania 114.340 6x2 10 Tyer Rear Lift Axel Sleeper Cabin 2003 03

## **£POA**

Year: 2003 03 Reg Scania 114L 340 6X2 Flatbed Sleeper Cabin with Electric windows radio sunroof air conditioning Cruise control exhaust brake Night Heater etc. Air Deflector kit 10 Tyer Rear Lift Axel 12 speed gearbox truck in excellent condition inside and out runs and drives well delivery or shipping can be arranged please call or WhatsApp for further information

| Product Details |                                                      |
|-----------------|------------------------------------------------------|
| Category/Type   | Rigids & Tippers                                     |
| Make            | Scania 114.340                                       |
| Model           | 6x2 10 Tyer Rear Lift Axel Sleeper Cabin 2003 03 Reg |
| Year            | 2003                                                 |
| Hours           | -                                                    |