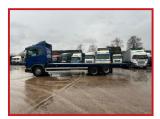

## Scania 114.340 6x2 10 Tyer Rear Lift Axel Sleeper Cabin 2003 03

## **£POA**

Year: 2003 03 Reg Scania 114L 340 6X2 Flatbed Sleeper Cabin with Electric windows radio sunroof air conditioning Cruise control exhaust brake Night Heater etc. Air Deflector kit 10 Tyer Rear Lift Axel 12 speed gearbox truck in excellent condition inside and out runs and drives well delivery or shipping can be arranged please call or WhatsApp for further information

| Product Details |                                                      |
|-----------------|------------------------------------------------------|
| Category/Type   | Rigids & Tippers                                     |
| Make            | Scania 114.340                                       |
| Model           | 6x2 10 Tyer Rear Lift Axel Sleeper Cabin 2003 03 Reg |
| Year            | 2003                                                 |
| Hours           | -                                                    |