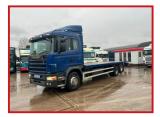

## Scania 114.340 6x2 10 Tyer Rear Lift Axel Sleeper Cabin 2003 03

## **£POA**

Year: 2003 03 Reg Scania 114L 340 6X2 Flatbed Sleeper Cabin with Electric windows radio sunroof air conditioning Cruise control exhaust brake Night Heater etc. Air Deflector kit 10 Tyer Rear Lift Axel 12 speed gearbox truck in excellent condition inside and out runs and drives well delivery or shipping can be arranged please call or WhatsApp for further information

| Product Details |                                                      |
|-----------------|------------------------------------------------------|
| Category/Type   | Rigids & Tippers                                     |
| Make            | Scania 114.340                                       |
| Model           | 6x2 10 Tyer Rear Lift Axel Sleeper Cabin 2003 03 Reg |
| Year            | 2003                                                 |
| Hours           | -                                                    |