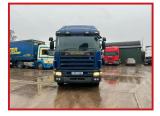

## Scania 114.340 6x2 10 Tyer Rear Lift Axel Sleeper Cabin 2003 03

## **£POA**

Year: 2003 03 Reg Scania 114L 340 6X2 Flatbed Sleeper Cabin with Electric windows radio sunroof air conditioning Cruise control exhaust brake Night Heater etc. Air Deflector kit 10 Tyer Rear Lift Axel 12 speed gearbox truck in excellent condition inside and out runs and drives well delivery or shipping can be arranged please call or WhatsApp for further information

| Product Details |                                                      |
|-----------------|------------------------------------------------------|
| Category/Type   | Rigids & Tippers                                     |
| Make            | Scania 114.340                                       |
| Model           | 6x2 10 Tyer Rear Lift Axel Sleeper Cabin 2003 03 Reg |
| Year            | 2003                                                 |
| Hours           | -                                                    |