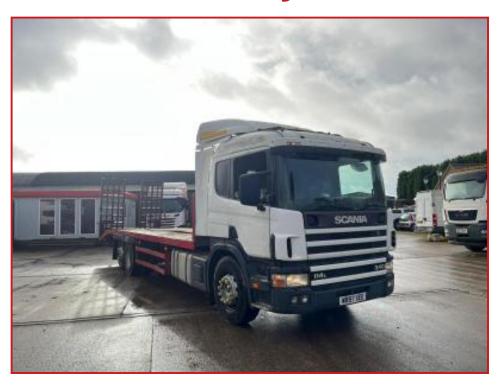

## Scania 114.340 6x2 Rear Lift Axle Beavertail Body Year : 2000 W Reg

## **£POA**

Year 2000 W Reg Scania 114.340 6x2 26 Tonne Plant Lorry Sleeper Cabin Electric Windows Cruise Control Sunroof Exhaust Brake Diff Lock Night Heater Radio/CD Player. 8-Speed Manual Gearbox, Plant Beavertail Body. Runs and Drives well. Delivery or Shipping can be arranged.