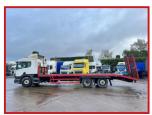

## Scania 114.340 6x2 Rear Lift Axle Beavertail Body Year : 2000 W Reg

## **£POA**

Year 2000 W Reg Scania 114.340 6x2 26 Tonne Plant Lorry Sleeper Cabin Electric Windows Cruise Control Sunroof Exhaust Brake Diff Lock Night Heater Radio/CD Player. 8-Speed Manual Gearbox, Plant Beavertail Body. Runs and Drives well. Delivery or Shipping can be arranged.