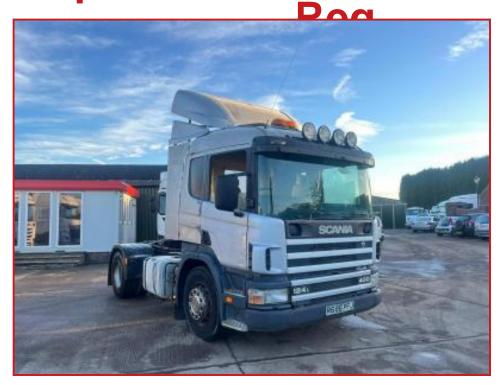

## Scania 124L400 Sleeper Cabin 4X2 12 Speed Manual Gear Box 1998 R

## **£POA**

Year: 1998 R Reg Scania 124L400 4X2 Tractor Unit Sleeper Cabin with Radio sunroof cruise control Diff lock electric windows exhaust brake night Heater air deflector kit top spot lamps straight clean truck for age runs and drives well delivery or shipping can be arranged please call or Whats,App for further information