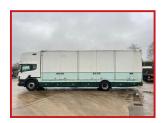

## Scania 94D220 4x2 18t Box Lorry 8-Speed Manual Gearbox 1998 R

## **£POA**

Year 1998 R Reg Scania 94D220 Sleeper Cabin Electric Windows Radio/CD Player Exhaust brake Night Heater, etc. 8-Speed Manual Gearbox, Box Body. Very Clean Truck Inside and Out. Runs and Drives well. Delivery or Shipping can be arranged. Please call or WhatsApp for further information

| Product Details |                                                     |
|-----------------|-----------------------------------------------------|
| Category/Type   | Rigids & Tippers                                    |
| Make            | Scania 94D220                                       |
| Model           | 4x2 18t Box Lorry 8-Speed Manual Gearbox 1998 R Reg |
| Year            | 1998                                                |
| Hours           | -                                                   |