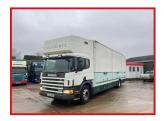

## Scania 94D220 4x2 18t Box Lorry 8-Speed Manual Gearbox 1998 R

## **£POA**

Year 1998 R Reg Scania 94D220 Sleeper Cabin Electric Windows Radio/CD Player Exhaust brake Night Heater, etc. 8-Speed Manual Gearbox, Box Body. Very Clean Truck Inside and Out. Runs and Drives well. Delivery or Shipping can be arranged. Please call or WhatsApp for further information

| Product Details |                                                     |
|-----------------|-----------------------------------------------------|
| Category/Type   | Rigids & Tippers                                    |
| Make            | Scania 94D220                                       |
| Model           | 4x2 18t Box Lorry 8-Speed Manual Gearbox 1998 R Reg |
| Year            | 1998                                                |
| Hours           | -                                                   |