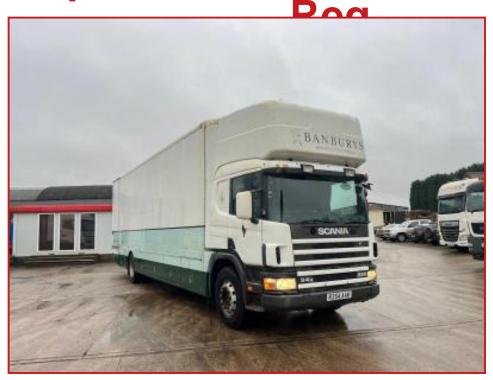

## Scania 94D220 4x2 18t Box Lorry 8-Speed Manual Gearbox 1998 R

## **£POA**

Year 1998 R Reg Scania 94D220 Sleeper Cabin Electric Windows Radio/CD Player Exhaust brake Night Heater, etc. 8-Speed Manual Gearbox, Box Body. Very Clean Truck Inside and Out. Runs and Drives well. Delivery or Shipping can be arranged. Please call or WhatsApp for further information

| Product Details |                                                     |
|-----------------|-----------------------------------------------------|
| Category/Type   | Rigids & Tippers                                    |
| Make            | Scania 94D220                                       |
| Model           | 4x2 18t Box Lorry 8-Speed Manual Gearbox 1998 R Reg |
| Year            | 1998                                                |
| Hours           | -                                                   |