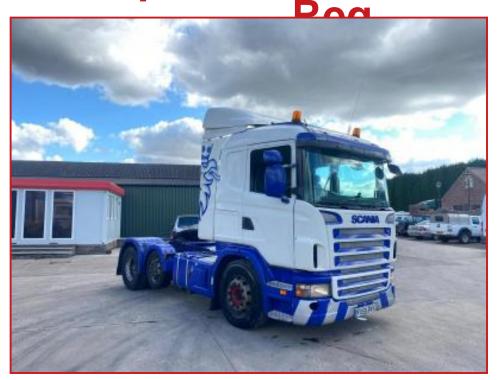

## Scania G400 6X2 Midlift Axle 3 Pedal Opti Cruise R Cabin 2009 59

## **£POA**

Year: 2009 59 Reg Scania G400 6X2 Tractor Unit R Cabin Radio/CD player sunroof air conditioning cruise control electric windows electric mirrors exhaust brake night Heater Diff locks air deflector kit light beacons 6X2 MidLift Axel 3 Pedal Opti Cruise straight truck all round runs and drives well delivery or shipping can be arranged please call or Whats,App for further information

|               | Product Details                                          |
|---------------|----------------------------------------------------------|
| Category/Type | Tractor Units                                            |
| Make          | Scania G400                                              |
| Model         | 6X2 Midlift Axle 3 Pedal Opti Cruise R Cabin 2009 59 Reg |
| Year          | 2009                                                     |
| Hours         | -                                                        |