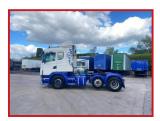

## Scania G400 6X2 Midlift Axle 3 Pedal Opti Cruise R Cabin 2009 59

## **£POA**

Year: 2009 59 Reg Scania G400 6X2 Tractor Unit R Cabin Radio/CD player sunroof air conditioning cruise control electric windows electric mirrors exhaust brake night Heater Diff locks air deflector kit light beacons 6X2 MidLift Axel 3 Pedal Opti Cruise straight truck all round runs and drives well delivery or shipping can be arranged please call or Whats,App for further information

|               | Product Details                                          |
|---------------|----------------------------------------------------------|
| Category/Type | Tractor Units                                            |
| Make          | Scania G400                                              |
| Model         | 6X2 Midlift Axle 3 Pedal Opti Cruise R Cabin 2009 59 Reg |
| Year          | 2009                                                     |
| Hours         | -                                                        |