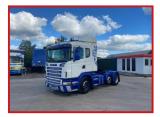

## Scania G400 6X2 Midlift Axle 3 Pedal Opti Cruise R Cabin 2009 59

## **£POA**

Year: 2009 59 Reg Scania G400 6X2 Tractor Unit R Cabin Radio/CD player sunroof air conditioning cruise control electric windows electric mirrors exhaust brake night Heater Diff locks air deflector kit light beacons 6X2 MidLift Axel 3 Pedal Opti Cruise straight truck all round runs and drives well delivery or shipping can be arranged please call or Whats,App for further information

|               | Product Details                                          |
|---------------|----------------------------------------------------------|
| Category/Type | Tractor Units                                            |
| Make          | Scania G400                                              |
| Model         | 6X2 Midlift Axle 3 Pedal Opti Cruise R Cabin 2009 59 Reg |
| Year          | 2009                                                     |
| Hours         | -                                                        |