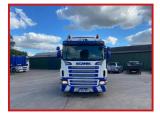

## Scania G400 6X2 Midlift Axle 3 Pedal Opti Cruise R Cabin 2009 59

## **£POA**

Year: 2009 59 Reg Scania G400 6X2 Tractor Unit R Cabin Radio/CD player sunroof air conditioning cruise control electric windows electric mirrors exhaust brake night Heater Diff locks air deflector kit light beacons 6X2 MidLift Axel 3 Pedal Opti Cruise straight truck all round runs and drives well delivery or shipping can be arranged please call or Whats,App for further information

|               | Product Details                                          |
|---------------|----------------------------------------------------------|
| Category/Type | Tractor Units                                            |
| Make          | Scania G400                                              |
| Model         | 6X2 Midlift Axle 3 Pedal Opti Cruise R Cabin 2009 59 Reg |
| Year          | 2009                                                     |
| Hours         | -                                                        |