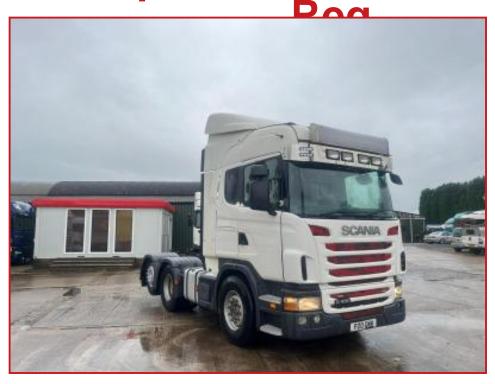

## Scania G480 6X2 Rear Lift Axle 3 Pedal Opti Cruise Gearbox 2012 12

## **£POA**

Year: 2012 12 Reg Scania G480 6X2 Tractor Unit Highline sleeper cabin with radio/CD player sunroof air conditioning cruise control electric windows electric mirrors exhaust brake Diff Lock fridge Night Heater spot lamps Air Deflector kit full Tip Gear Rear Lift Axel 3 Pedal Opti cruise gearbox. straight truck all round runs and drives well delivery or shipping can be arranged please call or WhatsApp for further information