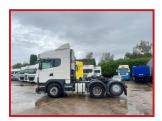

## Scania G480 6X2 Rear Lift Axle 3 Pedal Opti Cruise Gearbox 2012 12

## **£POA**

Year: 2012 12 Reg Scania G480 6X2 Tractor Unit Highline sleeper cabin with radio/CD player sunroof air conditioning cruise control electric windows electric mirrors exhaust brake Diff Lock fridge Night Heater spot lamps Air Deflector kit full Tip Gear Rear Lift Axel 3 Pedal Opti cruise gearbox. straight truck all round runs and drives well delivery or shipping can be arranged please call or WhatsApp for further information