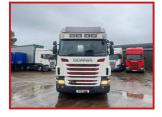

## Scania G480 6X2 Rear Lift Axle 3 Pedal Opti Cruise Gearbox 2012 12

## **£POA**

Year: 2012 12 Reg Scania G480 6X2 Tractor Unit Highline sleeper cabin with radio/CD player sunroof air conditioning cruise control electric windows electric mirrors exhaust brake Diff Lock fridge Night Heater spot lamps Air Deflector kit full Tip Gear Rear Lift Axel 3 Pedal Opti cruise gearbox. straight truck all round runs and drives well delivery or shipping can be arranged please call or WhatsApp for further information