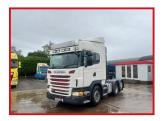

## Scania G480 6X2 Rear Lift Axle 3 Pedal Opti Cruise Gearbox 2012 12

## **£POA**

Year: 2012 12 Reg Scania G480 6X2 Tractor Unit Highline sleeper cabin with radio/CD player sunroof air conditioning cruise control electric windows electric mirrors exhaust brake Diff Lock fridge Night Heater spot lamps Air Deflector kit full Tip Gear Rear Lift Axel 3 Pedal Opti cruise gearbox. straight truck all round runs and drives well delivery or shipping can be arranged please call or WhatsApp for further information