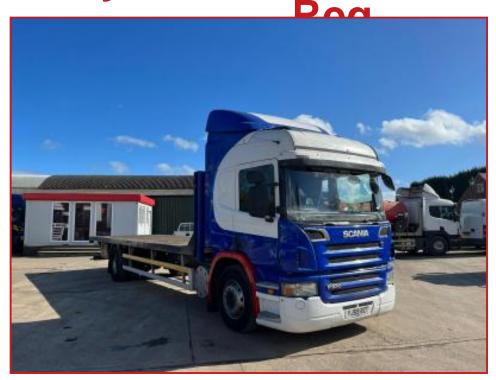

## Scania P230 4X2 18 Tonne Flatbed Body Manual Gearbox 2009 59

## **£POA**

Year: 2009 59 Reg Scania P230 18 Tonne Flatbed Sleeper cabin with radio/cd player sunroof air-conditioning cruise control electric windows electric mirrors exhaust brake Night Heater Phone hands-free pirate multifunction steering wheel etc. 6 speed Manual Gearbox MOT August 2023 very straight truck all round runs and drives well delivery or shipping can be arranged please call or Whats,App for further information