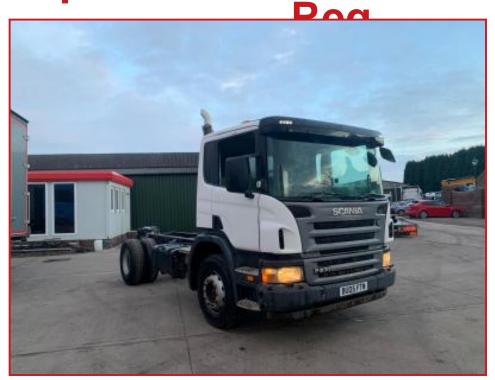

## Scania P230 Spring Suspension 8-Speed Manual Gearbox 2005 05

## **£POA**

2005 05 Reg Scania P230 Day Cab Radio cruise control electric windows electric mirrors heated mirrors exhaust brake. 8-Speed Manual Gearbox, 4x2 Cab and Chassis, Spring Suspension.

Delivery or shipping can be arranged. Please call for further information