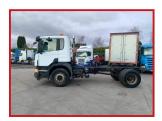

## Scania P230 Spring Suspension 8-Speed Manual Gearbox 2005 05

## **£POA**

2005 05 Reg Scania P230 Day Cab Radio cruise control electric windows electric mirrors heated mirrors exhaust brake. 8-Speed Manual Gearbox, 4x2 Cab and Chassis, Spring Suspension.

Delivery or shipping can be arranged. Please call for further information