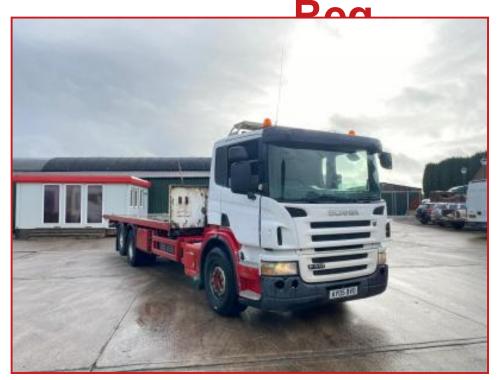

## Scania P270 26 Tone 6X2 10 Tyer Rear Lift Axel\_Flatbed Body 05

## **£POA**

Year: 2005 05 Reg Scania P310 6X2 Flatbed Rest Cabin radio/cd cruise control electric windows electric mirrors air conditioning exhaust brake diff Locks 6X2 10 Tyer Rear Lift Axel Draw bar coupling extendable flatbed body with twist locks free pedal Opti Cruise Cruise gearbox truck runs and drives well delivery or shipping can be arranged please call or Whats,App for further information

|               | Product Details                                             |
|---------------|-------------------------------------------------------------|
| Category/Type | Rigids & Tippers                                            |
| Make          | Scania                                                      |
| Model         | P270 26 Tone 6X2 10 Tyer Rear Lift Axel Flatbed Body 05 Reg |
| Year          | 2005                                                        |
| Hours         | -                                                           |