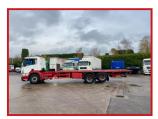

## Scania P270 26 Tone 6X2 10 Tyer Rear Lift Axel\_Flatbed Body 05

## **£POA**

Year: 2005 05 Reg Scania P310 6X2 Flatbed Rest Cabin radio/cd cruise control electric windows electric mirrors air conditioning exhaust brake diff Locks 6X2 10 Tyer Rear Lift Axel Draw bar coupling extendable flatbed body with twist locks free pedal Opti Cruise Cruise gearbox truck runs and drives well delivery or shipping can be arranged please call or Whats,App for further information

|               | Product Details                                             |
|---------------|-------------------------------------------------------------|
| Category/Type | Rigids & Tippers                                            |
| Make          | Scania                                                      |
| Model         | P270 26 Tone 6X2 10 Tyer Rear Lift Axel Flatbed Body 05 Reg |
| Year          | 2005                                                        |
| Hours         | -                                                           |