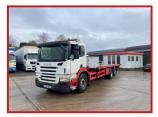

## Scania P270 26 Tone 6X2 10 Tyer Rear Lift Axel\_Flatbed Body 05

## **£POA**

Year: 2005 05 Reg Scania P310 6X2 Flatbed Rest Cabin radio/cd cruise control electric windows electric mirrors air conditioning exhaust brake diff Locks 6X2 10 Tyer Rear Lift Axel Draw bar coupling extendable flatbed body with twist locks free pedal Opti Cruise Cruise gearbox truck runs and drives well delivery or shipping can be arranged please call or Whats,App for further information

|               | Product Details                                             |
|---------------|-------------------------------------------------------------|
| Category/Type | Rigids & Tippers                                            |
| Make          | Scania                                                      |
| Model         | P270 26 Tone 6X2 10 Tyer Rear Lift Axel Flatbed Body 05 Reg |
| Year          | 2005                                                        |
| Hours         | -                                                           |