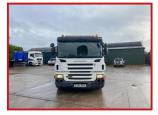

## Scania P270 26 Tone 6X2 10 Tyer Rear Lift Axel\_Flatbed Body 05

## **£POA**

Year: 2005 05 Reg Scania P310 6X2 Flatbed Rest Cabin radio/cd cruise control electric windows electric mirrors air conditioning exhaust brake diff Locks 6X2 10 Tyer Rear Lift Axel Draw bar coupling extendable flatbed body with twist locks free pedal Opti Cruise Cruise gearbox truck runs and drives well delivery or shipping can be arranged please call or Whats,App for further information

|               | Product Details                                             |
|---------------|-------------------------------------------------------------|
| Category/Type | Rigids & Tippers                                            |
| Make          | Scania                                                      |
| Model         | P270 26 Tone 6X2 10 Tyer Rear Lift Axel Flatbed Body 05 Reg |
| Year          | 2005                                                        |
| Hours         | -                                                           |