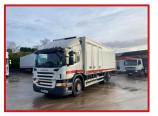

## Scania P270 26 Tone Fridge Lorry 6X2 Rear Lift Axel Year : 2006 56

## **£POA**

Year: 2006 56 Reg Scania P270 6X2 26 Tone Fridge Truck Rest Cabin Radio/CD player Electric windows Electric mirrors cruise control exhaust brake Diff Locks phone hands-free kit Rear Lift Axel Frigoblock fridge unit Gray & Adams Box side doors rear roller shutter door straight truck all round runs and drives well delivery or shipping can be arranged please call or WhatsApp for further information