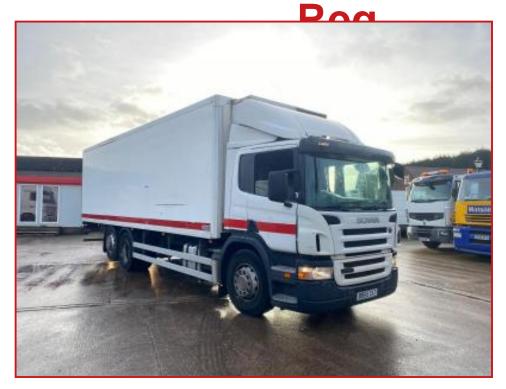

## Scania P270 26 Tone Fridge Lorry 6X2 Rear Lift Axel Year : 2006 56

## **£POA**

Year: 2006 56 Reg Scania P270 6X2 26 Tone Fridge Truck Rest Cabin Radio/CD player Electric windows Electric mirrors cruise control exhaust brake Diff Locks phone hands-free kit Rear Lift Axel Frigoblock fridge unit Gray & Adams Box side doors rear roller shutter door straight truck all round runs and drives well delivery or shipping can be arranged please call or WhatsApp for further information