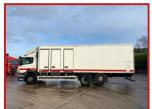

## Scania P270 26 Tone Fridge Lorry 6X2 Rear Lift Axel Year : 2006 56

## **£POA**

Year: 2006 56 Reg Scania P270 6X2 26 Tone Fridge Truck Rest Cabin Radio/CD player Electric windows Electric mirrors cruise control exhaust brake Diff Locks phone hands-free kit Rear Lift Axel Frigoblock fridge unit Gray & Adams Box side doors rear roller shutter door straight truck all round runs and drives well delivery or shipping can be arranged please call or WhatsApp for further information