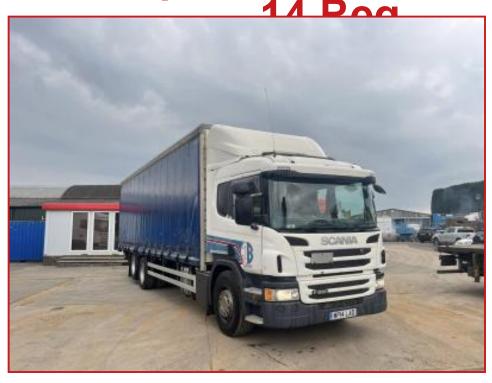

## CV Commercials

Scania P280 6X2 10 Tyer Rear lift Axel 8 Speed Manual Year: 2014

## **£POA**

Year: 2014 14 Reg Scania P280 6X2 26 Tonne Curtainsider Sleeper Cabin with radio/CD player air-conditioning cruise control electric windows electric mirrors Night Heater Diff Lock multifunction steering wheel 8 Speed Manual Gearbox Super single Tyers on front Tool Locker Tuckaway TaiLift very straight truck all round delivery or shipping can be arranged please call or Whats,App for further information

|               | Product Details                                          |
|---------------|----------------------------------------------------------|
| Category/Type | Rigids & Tippers                                         |
| Make          | Scania P280 6X2                                          |
| Model         | 10 Tyer Rear lift Axel 8 Speed Manual Year : 2014 14 Reg |
| Year          | 2014                                                     |
| Hours         | -                                                        |