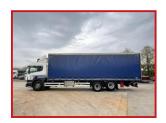

## CV Commercials

Scania P280 6X2 10 Tyer Rear lift Axel 8 Speed Manual Year: 2014

## **£POA**

Year: 2014 14 Reg Scania P280 6X2 26 Tonne Curtainsider Sleeper Cabin with radio/CD player air-conditioning cruise control electric windows electric mirrors Night Heater Diff Lock multifunction steering wheel 8 Speed Manual Gearbox Super single Tyers on front Tool Locker Tuckaway TaiLift very straight truck all round delivery or shipping can be arranged please call or Whats,App for further information

|               | Product Details                                          |
|---------------|----------------------------------------------------------|
| Category/Type | Rigids & Tippers                                         |
| Make          | Scania P280 6X2                                          |
| Model         | 10 Tyer Rear lift Axel 8 Speed Manual Year : 2014 14 Reg |
| Year          | 2014                                                     |
| Hours         | -                                                        |