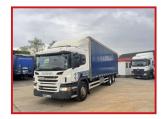

## CV Commercials

Scania P280 6X2 10 Tyer Rear lift Axel 8 Speed Manual Year: 2014

## **£POA**

Year: 2014 14 Reg Scania P280 6X2 26 Tonne Curtainsider Sleeper Cabin with radio/CD player air-conditioning cruise control electric windows electric mirrors Night Heater Diff Lock multifunction steering wheel 8 Speed Manual Gearbox Super single Tyers on front Tool Locker Tuckaway TaiLift very straight truck all round delivery or shipping can be arranged please call or Whats,App for further information

|               | Product Details                                          |
|---------------|----------------------------------------------------------|
| Category/Type | Rigids & Tippers                                         |
| Make          | Scania P280 6X2                                          |
| Model         | 10 Tyer Rear lift Axel 8 Speed Manual Year : 2014 14 Reg |
| Year          | 2014                                                     |
| Hours         | -                                                        |