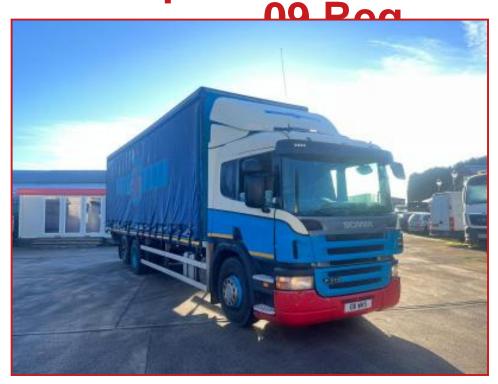

## CV Commercials

Scania P310 6X2 10 Tyer Rear lift Axel 9 Speed Manual Year: 2009

## **£POA**

Year: 2009 09 Reg Scania P310 26 Tonne 6X2 curtainsider Sleeper Cabin with radio/CD player sunroof night heater electric windows electric mirrors exhaust brake diff lock cruise control etc. 9 Speed Manual Gearbox 10 Tyer Rear Lift Axel Tuckaway TaiLift truck runs and drives well delivery or shipping can be arranged please call or Whats,App for further information

|               | Product Details                                          |
|---------------|----------------------------------------------------------|
| Category/Type | Rigids & Tippers                                         |
| Make          | Scania P310 6X2                                          |
| Model         | 10 Tyer Rear lift Axel 9 Speed Manual Year : 2009 09 Reg |
| Year          | 2009                                                     |
| Hours         | -                                                        |