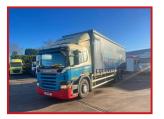

## CV Commercials

Scania P310 6X2 10 Tyer Rear lift Axel 9 Speed Manual Year: 2009

## **£POA**

Year: 2009 09 Reg Scania P310 26 Tonne 6X2 curtainsider Sleeper Cabin with radio/CD player sunroof night heater electric windows electric mirrors exhaust brake diff lock cruise control etc. 9 Speed Manual Gearbox 10 Tyer Rear Lift Axel Tuckaway TaiLift truck runs and drives well delivery or shipping can be arranged please call or Whats,App for further information

|               | Product Details                                          |
|---------------|----------------------------------------------------------|
| Category/Type | Rigids & Tippers                                         |
| Make          | Scania P310 6X2                                          |
| Model         | 10 Tyer Rear lift Axel 9 Speed Manual Year : 2009 09 Reg |
| Year          | 2009                                                     |
| Hours         | -                                                        |