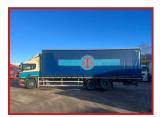

## CV Commercials

Scania P310 6X2 10 Tyer Rear lift Axel 9 Speed Manual Year: 2009

## **£POA**

Year: 2009 09 Reg Scania P310 26 Tonne 6X2 curtainsider Sleeper Cabin with radio/CD player sunroof night heater electric windows electric mirrors exhaust brake diff lock cruise control etc. 9 Speed Manual Gearbox 10 Tyer Rear Lift Axel Tuckaway TaiLift truck runs and drives well delivery or shipping can be arranged please call or Whats,App for further information

|               | Product Details                                          |
|---------------|----------------------------------------------------------|
| Category/Type | Rigids & Tippers                                         |
| Make          | Scania P310 6X2                                          |
| Model         | 10 Tyer Rear lift Axel 9 Speed Manual Year : 2009 09 Reg |
| Year          | 2009                                                     |
| Hours         | -                                                        |