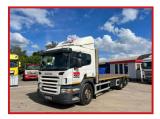

## Scania P320 6X2 Rear Lift Axel 8 Speed Manual Gearbox 2010 60

## **£POA**

Year: 2010 60 Reg Scania P320 6X2 26T Flatbed Sleeper Cabin with radio/CD player sunroof cruise control exhaust brake Diff lock electric windows electric mirrors Night Heater air deflector kit 8 Speed Manual Gearbox 10 Tyre Rear Lift Axel Side lockers very straight clean truck all round runs and drives well delivery or shipping can be arranged please call or WhatsApp for further information

| Product Details |                                                       |
|-----------------|-------------------------------------------------------|
| Category/Type   | Rigids & Tippers                                      |
| Make            | Scania P320                                           |
| Model           | 6X2 Rear Lift Axel 8 Speed Manual Gearbox 2010 60 Reg |
| Year            | 2010                                                  |
| Hours           | -                                                     |