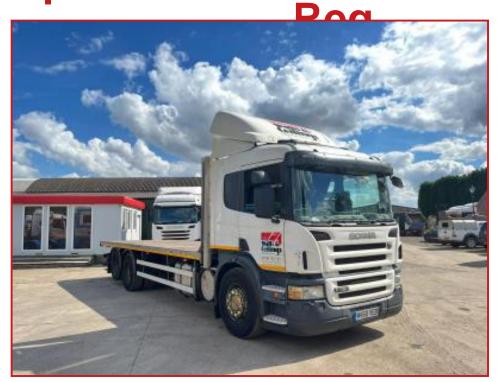

## Scania P320 6X2 Rear Lift Axel 8 Speed Manual Gearbox 2010 60

## **£POA**

Year: 2010 60 Reg Scania P320 6X2 26T Flatbed Sleeper Cabin with radio/CD player sunroof cruise control exhaust brake Diff lock electric windows electric mirrors Night Heater air deflector kit 8 Speed Manual Gearbox 10 Tyre Rear Lift Axel Side lockers very straight clean truck all round runs and drives well delivery or shipping can be arranged please call or WhatsApp for further information

| Product Details |                                                       |
|-----------------|-------------------------------------------------------|
| Category/Type   | Rigids & Tippers                                      |
| Make            | Scania P320                                           |
| Model           | 6X2 Rear Lift Axel 8 Speed Manual Gearbox 2010 60 Reg |
| Year            | 2010                                                  |
| Hours           | -                                                     |