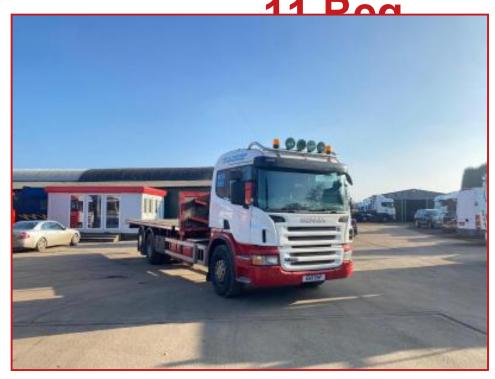

## Scania P320 6x2 Rear Lift Axle Sleeper Cab Manual Gearbox 2011

## **£POA**

2011 11 Reg Scania P320 6x2 26 Tonne Flatbed Sleeper Cabin Electric Windows Electric Mirrors Radio/CD Reversing Cameras Sunroof Cruise Control Diff Locks Night Heater Exhaust Brake Light Beacons Kelsa Bar. Extendable Flatbed Body with Twist Locks, 8-Speed Manual Gearbox. Delivery or Shipping can be arranged. Please call for further information