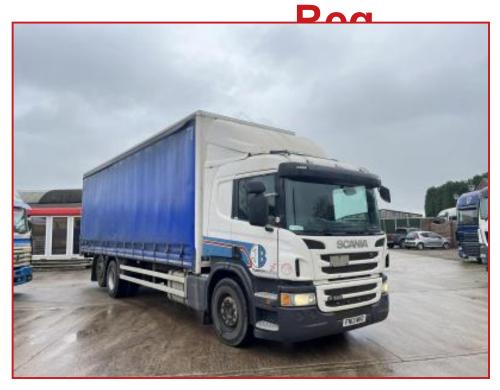

## Scania P320 6x2 Rear Lift Sleeper Cab Manual Gearbox Year 2013 13

## **£POA**

Year 2013 13 Reg Scania P320 6x2 Sleeper Cabin Radio/CD Player Sunroof Air Conditioning Electric Windows Electric Mirrors Cruise Control Handsfree Kit, Exhaust Brake Night Heater Diff Lock. 8-Speed Manual Gearbox, Tool Locker, Curtainsider Body Barn Doors TuckAway TailLift. Truck in Excellent Condition inside and out for age. Runs and Drives well. Delivery or Shipping can be arranged. Please call or WhatsApp for further information