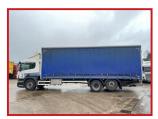

## Scania P320 6x2 Rear Lift Sleeper Cab Manual Gearbox Year 2013 13

## **£POA**

Year 2013 13 Reg Scania P320 6x2 Sleeper Cabin Radio/CD Player Sunroof Air Conditioning Electric Windows Electric Mirrors Cruise Control Handsfree Kit, Exhaust Brake Night Heater Diff Lock. 8-Speed Manual Gearbox, Tool Locker, Curtainsider Body Barn Doors TuckAway TailLift. Truck in Excellent Condition inside and out for age. Runs and Drives well. Delivery or Shipping can be arranged. Please call or WhatsApp for further information