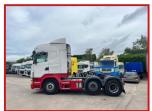

## Scania R420 6X2 MidLift Axel Highline Sleeper Cabin Year: 2007

## **£POA**

Year: 2007 07 Reg Scania R420 6X2 Tractor Unit Highline Sleeper Cabin with radio/CD player sunroof air conditioning cruise control electric windows electric mirrors exhaust brake Diff Lock Night Heater air deflector kit

3 pedal opti Cruise Gearbox delivery or shipping can be arranged please call or Whats,App for further information

| Product Details |                                                        |
|-----------------|--------------------------------------------------------|
| Category/Type   | Tractor Units                                          |
| Make            | Scania R420 6X2                                        |
| Model           | MidLift Axel Highline Sleeper Cabin Year : 2007 07 Reg |
| Year            | 2007                                                   |
| Hours           | -                                                      |