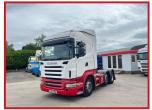

## Scania R420 6X2 MidLift Axel Highline Sleeper Cabin Year: 2007

## **£POA**

Year: 2007 07 Reg Scania R420 6X2 Tractor Unit Highline Sleeper Cabin with radio/CD player sunroof air conditioning cruise control electric windows electric mirrors exhaust brake Diff Lock Night Heater air deflector kit

3 pedal opti Cruise Gearbox delivery or shipping can be arranged please call or Whats,App for further information

| Product Details |                                                        |
|-----------------|--------------------------------------------------------|
| Category/Type   | Tractor Units                                          |
| Make            | Scania R420 6X2                                        |
| Model           | MidLift Axel Highline Sleeper Cabin Year : 2007 07 Reg |
| Year            | 2007                                                   |
| Hours           | -                                                      |