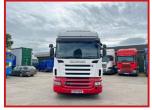

## Scania R420 6X2 MidLift Axel Highline Sleeper Cabin Year: 2007

## **£POA**

Year: 2007 07 Reg Scania R420 6X2 Tractor Unit Highline Sleeper Cabin with radio/CD player sunroof air conditioning cruise control electric windows electric mirrors exhaust brake Diff Lock Night Heater air deflector kit

3 pedal opti Cruise Gearbox delivery or shipping can be arranged please call or Whats,App for further information

| Product Details |                                                        |
|-----------------|--------------------------------------------------------|
| Category/Type   | Tractor Units                                          |
| Make            | Scania R420 6X2                                        |
| Model           | MidLift Axel Highline Sleeper Cabin Year : 2007 07 Reg |
| Year            | 2007                                                   |
| Hours           | -                                                      |