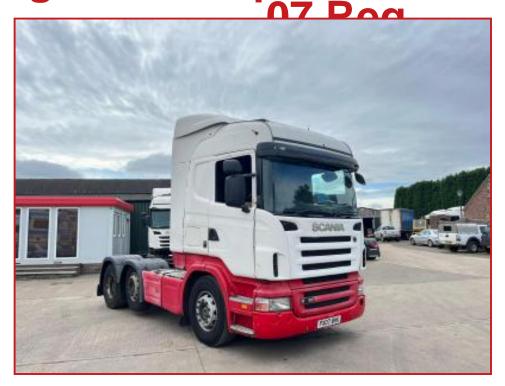

## Scania R420 6X2 MidLift Axel Highline Sleeper Cabin Year: 2007

## **£POA**

Year: 2007 07 Reg Scania R420 6X2 Tractor Unit Highline Sleeper Cabin with radio/CD player sunroof air conditioning cruise control electric windows electric mirrors exhaust brake Diff Lock Night Heater air deflector kit

3 pedal opti Cruise Gearbox delivery or shipping can be arranged please call or Whats,App for further information

| Product Details |                                                        |
|-----------------|--------------------------------------------------------|
| Category/Type   | Tractor Units                                          |
| Make            | Scania R420 6X2                                        |
| Model           | MidLift Axel Highline Sleeper Cabin Year : 2007 07 Reg |
| Year            | 2007                                                   |
| Hours           | -                                                      |