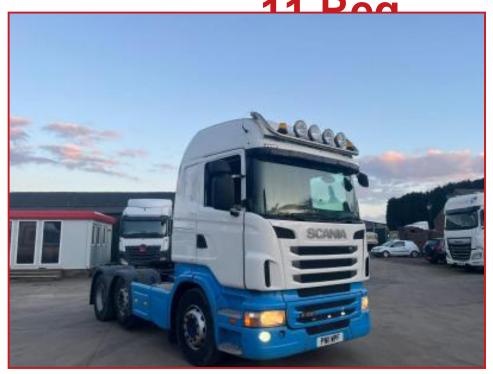

## Scania R420 6x2 Midlift Axle Highline Sleeper Cab Year: 2011

## **£POA**

Year 2011 11 Reg Scania R420 6x2 Tractor Unit Highline Sleeper Cabin Electric Windows Electric Mirrors Cruise Control Radio/CD Diff Lock Sunroof Multi Function Steering Wheel Air Con Exhaust Brake Night Heater. 3-pedal 12-Speed Opticruise Gearbox. Truck Runs and Drives Well. Delivery or Shipping can be arranged. Please call or WhatsApp for further information