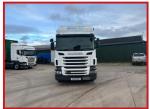

## Scania R440 6X2 MidLift Axel Air Deflector Kit Year: 2010 10 Reg

## **£POA**

Year: 2010 10 Reg Scania R440 6X2 Tractor Unit HighLine Sleeper Cabin with radio/CD player electric windows electric mirrors air-conditioning sunroof cruise control phone hands-free Kit Night heater Diff lock multifunction steering wheel etc. Air deflector kit in excellent condition all around for age runs and drives well delivery or shipping can be arranged please call or WhatsApp for further information

| Product Details |                                                            |
|-----------------|------------------------------------------------------------|
| Category/Type   | Tractor Units                                              |
| Make            | Scania                                                     |
| Model           | R440 6X2 MidLift Axel Air Deflector Kit Year : 2010 10 Reg |
| Year            | 2010                                                       |
| Hours           | -                                                          |