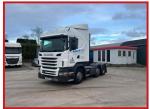

## Scania R440 6X2 MidLift Axel Air Deflector Kit Year: 2010 10 Reg

## **£POA**

Year: 2010 10 Reg Scania R440 6X2 Tractor Unit HighLine Sleeper Cabin with radio/CD player electric windows electric mirrors air-conditioning sunroof cruise control phone hands-free Kit Night heater Diff lock multifunction steering wheel etc. Air deflector kit in excellent condition all around for age runs and drives well delivery or shipping can be arranged please call or WhatsApp for further information

| Product Details |                                                            |
|-----------------|------------------------------------------------------------|
| Category/Type   | Tractor Units                                              |
| Make            | Scania                                                     |
| Model           | R440 6X2 MidLift Axel Air Deflector Kit Year : 2010 10 Reg |
| Year            | 2010                                                       |
| Hours           | -                                                          |