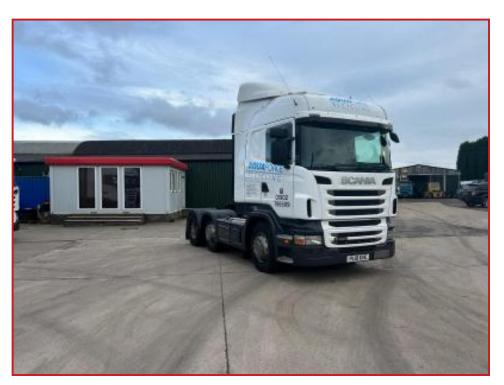

## Scania R440 6X2 MidLift Axel Air Deflector Kit Year: 2010 10 Reg

## **£POA**

Year: 2010 10 Reg Scania R440 6X2 Tractor Unit HighLine Sleeper Cabin with radio/CD player electric windows electric mirrors air-conditioning sunroof cruise control phone hands-free Kit Night heater Diff lock multifunction steering wheel etc. Air deflector kit in excellent condition all around for age runs and drives well delivery or shipping can be arranged please call or WhatsApp for further information

| Product Details |                                                            |
|-----------------|------------------------------------------------------------|
| Category/Type   | Tractor Units                                              |
| Make            | Scania                                                     |
| Model           | R440 6X2 MidLift Axel Air Deflector Kit Year : 2010 10 Reg |
| Year            | 2010                                                       |
| Hours           | -                                                          |