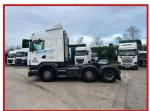

## Scania R440 6X2 MidLift Axel Air Deflector Kit Year: 2010 10 Reg

## **£POA**

Year: 2010 10 Reg Scania R440 6X2 Tractor Unit HighLine Sleeper Cabin with radio/CD player electric windows electric mirrors air-conditioning sunroof cruise control phone hands-free Kit Night heater Diff lock multifunction steering wheel etc. Air deflector kit in excellent condition all around for age runs and drives well delivery or shipping can be arranged please call or WhatsApp for further information

| Product Details |                                                            |
|-----------------|------------------------------------------------------------|
| Category/Type   | Tractor Units                                              |
| Make            | Scania                                                     |
| Model           | R440 6X2 MidLift Axel Air Deflector Kit Year : 2010 10 Reg |
| Year            | 2010                                                       |
| Hours           | -                                                          |