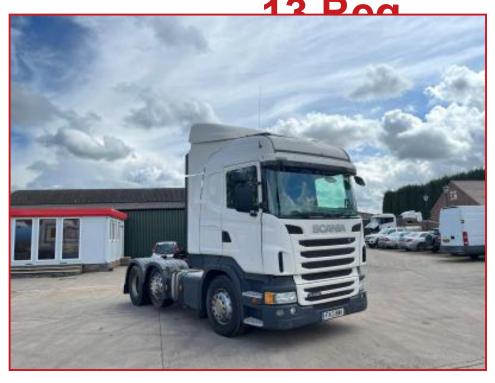

## Scania R440 6X2 MidLift Axel Highline Sleeper Cabin Year: 2013

## **£POA**

Year: 2013 13 Reg Scania R440 6X2 Tractor Unit Highline Sleeper Cabin with radio sunroof air conditioning cruise control electric windows fridge electric mirrors exhaust brake night heater Diif Lock. Air deflector kit sliding 5th wheel very straight truck all round runs and drives well delivery or shipping can be arranged please call or Whats, App for further information