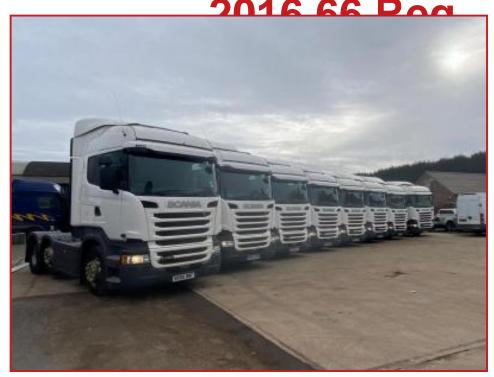

## CV Commercials

Scania R450 6x2 Midlift Axle Highline Cabin Choice of 10x Year

## **£POA**

Choice of 2016 Scania R450 6x2 Tractor Units, Highline Cabin, Electric Windows, Electric Mirrors, Cruise Control, Sunroof, Radio, Diff Locks, Exhaust Brake, Night Heater, Lane Guidance, Multi Function Steering Wheel, Air Deflector Kit, Sliding 5th Wheel, Fridge, Twin Bunks. Midlift Axles. Delivery or Shipping can be arranged. Please call for further information

|               | Product Details                                                |
|---------------|----------------------------------------------------------------|
| Category/Type | Tractor Units                                                  |
| Make          | Scania R450                                                    |
| Model         | 6x2 Midlift Axle Highline Cabin Choice of 10x Year 2016 66 Reg |
| Year          | 2016                                                           |
| Hours         | -                                                              |