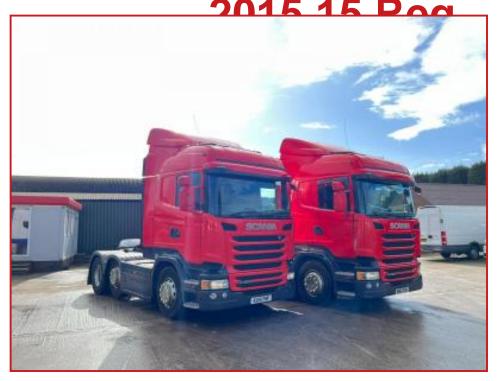

## CV Commercials

Scania R450 6X2 Midlift Axle Highline Cabin Choice of 2 x Year:

## **£POA**

Choice of 2 Year: 2015 15 Reg Scania R450 6X2 Tractor Units Highline sleeper cabins with radio/cd player sunroof electric Windows air conditioning coolant fridge electric mirrors cruise control exhaust brake night heater Diff Lock Air deflector kit 6X2 MidLift Axel very straight trucks all round runs and drives well delivery or shipping can be arranged please call or Whats,App for further information

|               | Product Details                                                       |
|---------------|-----------------------------------------------------------------------|
| Category/Type | Tractor Units                                                         |
| Make          | Scania                                                                |
| Model         | R450 6X2 Midlift Axle Highline Cabin Choice of 2 x Year : 2015 15 Reg |
| Year          | 2015                                                                  |
| Hours         | -                                                                     |