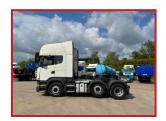

## Scania R450 6x2 Midlift Axle Sliding 5th Wheel Full Ally Catwalk

## **£POA**

Year 2017 67 Reg Scania R450 6x2 Tractor Unit Sleeper Cab Electric Windows Electric Windows Sunroof Cruise Control Radio Air Con Night Heater Exhaust Brake Diff Locks Multi Function Steering Wheel 360 Cameras Fridge Full Size Ally Catwalk. MOT September 2023. Truck In Excellent condition inside and out. Delivery or Shipping can be arranged. Please call for further information

|               | Product Details                                                       |
|---------------|-----------------------------------------------------------------------|
| Category/Type | Tractor Units                                                         |
| Make          | Scania                                                                |
| Model         | R450 6x2 Midlift Axle Sliding 5th Wheel Full Ally Catwalk 2017 67 Reg |
| Year          | 2017                                                                  |
| Hours         | -                                                                     |