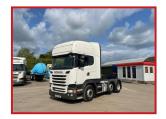

## Scania R450 6x2 Midlift Axle Sliding 5th Wheel Full Ally Catwalk

## **£POA**

Year 2017 67 Reg Scania R450 6x2 Tractor Unit Sleeper Cab Electric Windows Electric Windows Sunroof Cruise Control Radio Air Con Night Heater Exhaust Brake Diff Locks Multi Function Steering Wheel 360 Cameras Fridge Full Size Ally Catwalk. MOT September 2023. Truck In Excellent condition inside and out. Delivery or Shipping can be arranged. Please call for further information

|               | Product Details                                                       |
|---------------|-----------------------------------------------------------------------|
| Category/Type | Tractor Units                                                         |
| Make          | Scania                                                                |
| Model         | R450 6x2 Midlift Axle Sliding 5th Wheel Full Ally Catwalk 2017 67 Reg |
| Year          | 2017                                                                  |
| Hours         | -                                                                     |