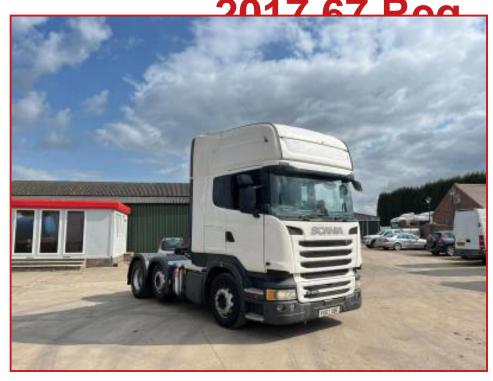

## Scania R450 6x2 Midlift Axle Sliding 5th Wheel Full Ally Catwalk

## **£POA**

Year 2017 67 Reg Scania R450 6x2 Tractor Unit Sleeper Cab Electric Windows Electric Windows Sunroof Cruise Control Radio Air Con Night Heater Exhaust Brake Diff Locks Multi Function Steering Wheel 360 Cameras Fridge Full Size Ally Catwalk. MOT September 2023. Truck In Excellent condition inside and out. Delivery or Shipping can be arranged. Please call for further information

|               | Product Details                                                       |
|---------------|-----------------------------------------------------------------------|
| Category/Type | Tractor Units                                                         |
| Make          | Scania                                                                |
| Model         | R450 6x2 Midlift Axle Sliding 5th Wheel Full Ally Catwalk 2017 67 Reg |
| Year          | 2017                                                                  |
| Hours         | -                                                                     |