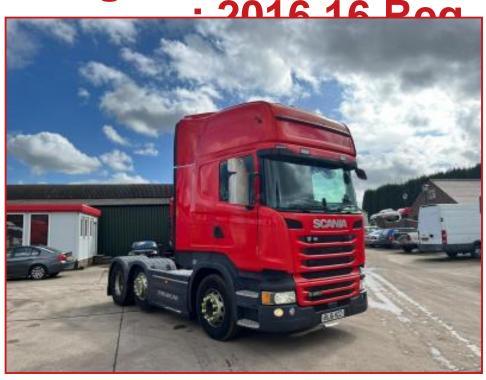

## CV Commercials

Scania R450 6x2 Midlift Axle Sliding 5th Wheel Side Skirts Year

## **£POA**

Year :2016 16 Reg Scania R450 6x2 Tractor Unit Sleeper Cabin Electric Windows Electric Mirrors Fridge Microwave Radio Sunroof Lane Guidance Multi Function Steering Wheel Cruise Control Air Conditioning Exhaust Brake Night Heater Air Deflector Kit Side Skirts. Delivery or Shipping can be arranged. Please call or WhatsApp for further information

|               | Product Details                                                        |
|---------------|------------------------------------------------------------------------|
| Category/Type | Tractor Units                                                          |
| Make          | Scania                                                                 |
| Model         | R450 6x2 Midlift Axle Sliding 5th Wheel Side Skirts Year : 2016 16 Reg |
| Year          | -                                                                      |
| Hours         | -                                                                      |