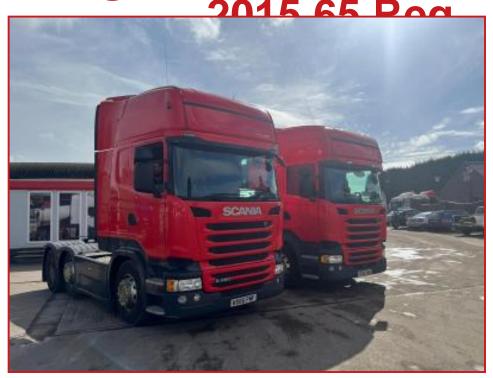

## CV Commercials

Scania R450 6x2 Midlift Axle Sliding 5th Wheel Side Skirts Year

## **£POA**

2015 65 Reg Scania R450 6x2 Midlift Axle Tractor Unit Sleeper Cabin Electric Windows Electric Mirrors Cruise Control Air Conditioning Exhaust Brake Night Heater Coffee Machine Fridge Microwave Twin Bunks Sunroof Diff Locks, Midlift Axle, Sliding 5th Wheel. Truck runs and Drives well. MOT January 2024. Delivery or Shipping can be arranged. Please call or further information

|               | Product Details                                                      |
|---------------|----------------------------------------------------------------------|
| Category/Type | Tractor Units                                                        |
| Make          | Scania                                                               |
| Model         | R450 6x2 Midlift Axle Sliding 5th Wheel Side Skirts Year 2015 65 Reg |
| Year          | 2015                                                                 |
| Hours         | -                                                                    |