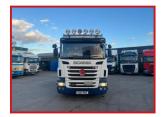

## Scania R480 6x2 Midlift Axle Sliding 5th Wheel Year :2013 13

## **£POA**

Year 2013 13 Reg Scania R480 6x2 Tractor Unit Sleeper Cabin Electric Windows Electric Mirrors Radio/CD Sunroof Diff Lock Air Con Exhaust Brake Night Heater Cruise Control Multi Function Steering Wheel Spotlights/Light bar, etc. Midlift Axle, 12-Speed Opticruise Gearbox. Truck Runs and Drives well. Delivery or Shipping can be arranged. Please call or WhatsApp for further information

| Product Details |                                                           |
|-----------------|-----------------------------------------------------------|
| Category/Type   | Tractor Units                                             |
| Make            | Scania                                                    |
| Model           | R480 6x2 Midlift Axle Sliding 5th Wheel Year :2013 13 Reg |
| Year            | 2013                                                      |
| Hours           | -                                                         |