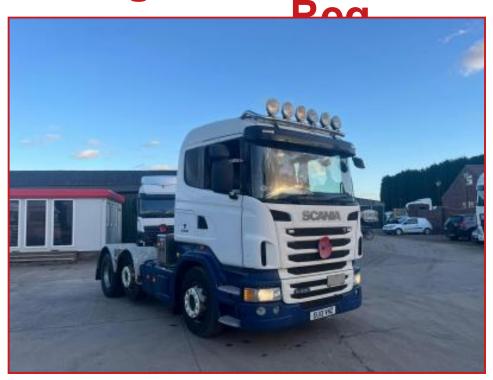

## Scania R480 6x2 Midlift Axle Sliding 5th Wheel Year :2013 13

## **£POA**

Year 2013 13 Reg Scania R480 6x2 Tractor Unit Sleeper Cabin Electric Windows Electric Mirrors Radio/CD Sunroof Diff Lock Air Con Exhaust Brake Night Heater Cruise Control Multi Function Steering Wheel Spotlights/Light bar, etc. Midlift Axle, 12-Speed Opticruise Gearbox. Truck Runs and Drives well. Delivery or Shipping can be arranged. Please call or WhatsApp for further information

| Product Details |                                                           |
|-----------------|-----------------------------------------------------------|
| Category/Type   | Tractor Units                                             |
| Make            | Scania                                                    |
| Model           | R480 6x2 Midlift Axle Sliding 5th Wheel Year :2013 13 Reg |
| Year            | 2013                                                      |
| Hours           | -                                                         |