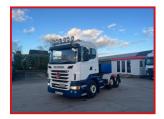

## Scania R480 6x2 Midlift Axle Sliding 5th Wheel Year :2013 13

## **£POA**

Year 2013 13 Reg Scania R480 6x2 Tractor Unit Sleeper Cabin Electric Windows Electric Mirrors Radio/CD Sunroof Diff Lock Air Con Exhaust Brake Night Heater Cruise Control Multi Function Steering Wheel Spotlights/Light bar, etc. Midlift Axle, 12-Speed Opticruise Gearbox. Truck Runs and Drives well. Delivery or Shipping can be arranged. Please call or WhatsApp for further information

| Product Details |                                                           |
|-----------------|-----------------------------------------------------------|
| Category/Type   | Tractor Units                                             |
| Make            | Scania                                                    |
| Model           | R480 6x2 Midlift Axle Sliding 5th Wheel Year :2013 13 Reg |
| Year            | 2013                                                      |
| Hours           | -                                                         |