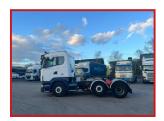

## Scania R480 6x2 Midlift Axle Sliding 5th Wheel Year :2013 13

## **£POA**

Year 2013 13 Reg Scania R480 6x2 Tractor Unit Sleeper Cabin Electric Windows Electric Mirrors Radio/CD Sunroof Diff Lock Air Con Exhaust Brake Night Heater Cruise Control Multi Function Steering Wheel Spotlights/Light bar, etc. Midlift Axle, 12-Speed Opticruise Gearbox. Truck Runs and Drives well. Delivery or Shipping can be arranged. Please call or WhatsApp for further information

| Product Details |                                                           |
|-----------------|-----------------------------------------------------------|
| Category/Type   | Tractor Units                                             |
| Make            | Scania                                                    |
| Model           | R480 6x2 Midlift Axle Sliding 5th Wheel Year :2013 13 Reg |
| Year            | 2013                                                      |
| Hours           | -                                                         |