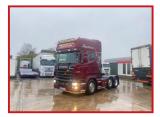

## CV Commercials

Scania R560 V8 Engine Topline 6x2 MidLift Axle 3 Pedal Opti

## **£POA**

Year 2011 11 Reg Scania R560 V8 Topline Cab Radio/CD Sunroof Cruise Control Electric Windows Electric Mirrors Air Conditioning Night Heater Fridge Exhaust Brake, Leather Interior, Lo Bar, Hi Bar, Side Bar, Spotlights, Rear Perimeter Kit, Durbarite Ally Wheels all round. Truck In Excellent Condition inside and out. MOT February 2023. Delivery or Shipping can be arranged. Please call for further information

|               | Product Details                                                    |
|---------------|--------------------------------------------------------------------|
| Category/Type | Tractor Units                                                      |
| Make          | Scania R560                                                        |
| Model         | V8 Engine Topline 6x2 MidLift Axle 3 Pedal Opti Cruise 2011 11 Reg |
| Year          | 2011                                                               |
| Hours         | -                                                                  |