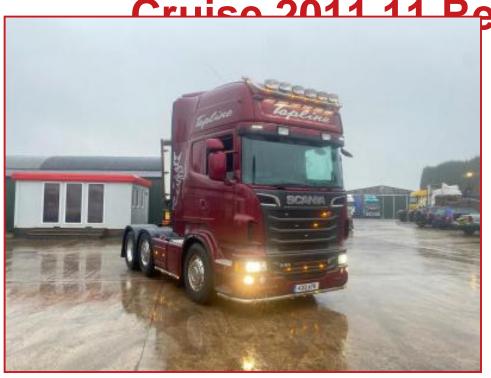

## CV Commercials

Scania R560 V8 Engine Topline 6x2 MidLift Axle 3 Pedal Opti

## **£POA**

Year 2011 11 Reg Scania R560 V8 Topline Cab Radio/CD Sunroof Cruise Control Electric Windows Electric Mirrors Air Conditioning Night Heater Fridge Exhaust Brake, Leather Interior, Lo Bar, Hi Bar, Side Bar, Spotlights, Rear Perimeter Kit, Durbarite Ally Wheels all round. Truck In Excellent Condition inside and out. MOT February 2023. Delivery or Shipping can be arranged. Please call for further information

|               | Product Details                                                    |
|---------------|--------------------------------------------------------------------|
| Category/Type | Tractor Units                                                      |
| Make          | Scania R560                                                        |
| Model         | V8 Engine Topline 6x2 MidLift Axle 3 Pedal Opti Cruise 2011 11 Reg |
| Year          | 2011                                                               |
| Hours         | -                                                                  |