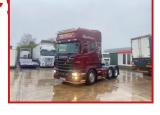

## CV Commercials

Scania R560 V8 Engine Topline 6x2 MidLift Axle 3 Pedal Opti

## **£POA**

Year 2011 11 Reg Scania R560 V8 Topline Cab Radio/CD Sunroof Cruise Control Electric Windows Electric Mirrors Air Conditioning Night Heater Fridge Exhaust Brake, Leather Interior, Lo Bar, Hi Bar, Side Bar, Spotlights, Rear Perimeter Kit, Durbarite Ally Wheels all round. Truck In Excellent Condition inside and out. MOT February 2023. Delivery or Shipping can be arranged. Please call for further information

|               | Product Details                                                    |
|---------------|--------------------------------------------------------------------|
| Category/Type | Tractor Units                                                      |
| Make          | Scania R560                                                        |
| Model         | V8 Engine Topline 6x2 MidLift Axle 3 Pedal Opti Cruise 2011 11 Reg |
| Year          | 2011                                                               |
| Hours         | -                                                                  |