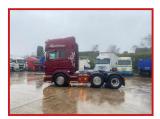

## CV Commercials

Scania R560 V8 Engine Topline 6x2 MidLift Axle 3 Pedal Opti

## **£POA**

Year 2011 11 Reg Scania R560 V8 Topline Cab Radio/CD Sunroof Cruise Control Electric Windows Electric Mirrors Air Conditioning Night Heater Fridge Exhaust Brake, Leather Interior, Lo Bar, Hi Bar, Side Bar, Spotlights, Rear Perimeter Kit, Durbarite Ally Wheels all round. Truck In Excellent Condition inside and out. MOT February 2023. Delivery or Shipping can be arranged. Please call for further information

|               | Product Details                                                    |
|---------------|--------------------------------------------------------------------|
| Category/Type | Tractor Units                                                      |
| Make          | Scania R560                                                        |
| Model         | V8 Engine Topline 6x2 MidLift Axle 3 Pedal Opti Cruise 2011 11 Reg |
| Year          | 2011                                                               |
| Hours         | -                                                                  |