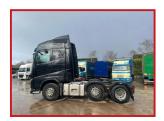

## Volvo FH460 6X2 MidLift Axel 12 Speed I Shift Gearbox Year: 2015

## **£POA**

Year: 2015 15 Reg Volvo FH460 6X2 Tractor Unit Globetrotter Cabin with Radio sunroof cruise control air conditioning electric windows electric mirrors night heater exhaust brake diff lock multifunction steering wheel etc. MidLift axle I shift gearbox truck in excellent condition inside and out runs and drives well delivery or shipping can be arranged please call or Whats,App for further information

|               | Product Details                                          |
|---------------|----------------------------------------------------------|
| Category/Type | Tractor Units                                            |
| Make          | Volvo FH460 6X2                                          |
| Model         | MidLift Axel 12 Speed I Shift Gearbox Year : 2015 15 Reg |
| Year          | 2015                                                     |
| Hours         | -                                                        |