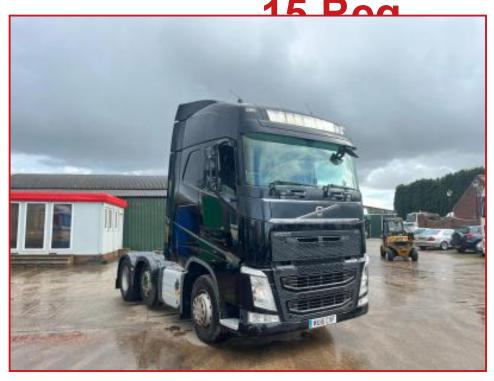

## Volvo FH460 6X2 MidLift Axel 12 Speed I Shift Gearbox Year: 2015

## **£POA**

Year: 2015 15 Reg Volvo FH460 6X2 Tractor Unit Globetrotter Cabin with Radio sunroof cruise control air conditioning electric windows electric mirrors night heater exhaust brake diff lock multifunction steering wheel etc. MidLift axle I shift gearbox truck in excellent condition inside and out runs and drives well delivery or shipping can be arranged please call or Whats,App for further information

|               | Product Details                                          |
|---------------|----------------------------------------------------------|
| Category/Type | Tractor Units                                            |
| Make          | Volvo FH460 6X2                                          |
| Model         | MidLift Axel 12 Speed I Shift Gearbox Year : 2015 15 Reg |
| Year          | 2015                                                     |
| Hours         | -                                                        |