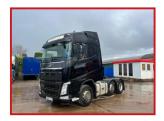

## Volvo FH460 6X2 MidLift Axel 12 Speed I Shift Gearbox Year: 2015

## **£POA**

Year: 2015 15 Reg Volvo FH460 6X2 Tractor Unit Globetrotter Cabin with Radio sunroof cruise control air conditioning electric windows electric mirrors night heater exhaust brake diff lock multifunction steering wheel etc. MidLift axle I shift gearbox truck in excellent condition inside and out runs and drives well delivery or shipping can be arranged please call or Whats,App for further information

|               | Product Details                                          |
|---------------|----------------------------------------------------------|
| Category/Type | Tractor Units                                            |
| Make          | Volvo FH460 6X2                                          |
| Model         | MidLift Axel 12 Speed I Shift Gearbox Year : 2015 15 Reg |
| Year          | 2015                                                     |
| Hours         | -                                                        |