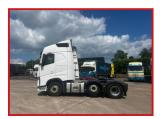

## Volvo FH460 Globetrotter 6X2 Midlift Euro 6 Engine Year : 2021

## **£POA**

Year: 2021 70 Reg Volvo FH460 6X2 Tractor Unit Globetrotter Cab with Electric windows electric mirrors radio sunroof air-conditioning Bluetooth hands-free cruise control exhaust brake Night Heater fridge multifunction steering wheel Diff Lock 12 speed

| Product Details |                                                           |
|-----------------|-----------------------------------------------------------|
| Category/Type   | Tractor Units                                             |
| Make            | Volvo FH460                                               |
| Model           | Globetrotter 6X2 Midlift Euro 6 Engine Year : 2021 70 Reg |
| Year            | 2021                                                      |
| Hours           | -                                                         |