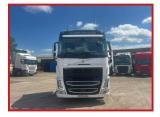

## Volvo FH460 Globetrotter 6X2 Midlift Euro 6 Engine Year : 2021

## **£POA**

Year: 2021 70 Reg Volvo FH460 6X2 Tractor Unit Globetrotter Cab with Electric windows electric mirrors radio sunroof air-conditioning Bluetooth hands-free cruise control exhaust brake Night Heater fridge multifunction steering wheel Diff Lock 12 speed

| Product Details |                                                           |
|-----------------|-----------------------------------------------------------|
| Category/Type   | Tractor Units                                             |
| Make            | Volvo FH460                                               |
| Model           | Globetrotter 6X2 Midlift Euro 6 Engine Year : 2021 70 Reg |
| Year            | 2021                                                      |
| Hours           | -                                                         |