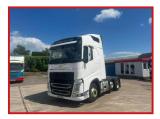

## Volvo FH460 Globetrotter 6X2 Midlift Euro 6 Engine Year : 2021

## **£POA**

Year: 2021 70 Reg Volvo FH460 6X2 Tractor Unit Globetrotter Cab with Electric windows electric mirrors radio sunroof air-conditioning Bluetooth hands-free cruise control exhaust brake Night Heater fridge multifunction steering wheel Diff Lock 12 speed

| Product Details |                                                           |
|-----------------|-----------------------------------------------------------|
| Category/Type   | Tractor Units                                             |
| Make            | Volvo FH460                                               |
| Model           | Globetrotter 6X2 Midlift Euro 6 Engine Year : 2021 70 Reg |
| Year            | 2021                                                      |
| Hours           | -                                                         |