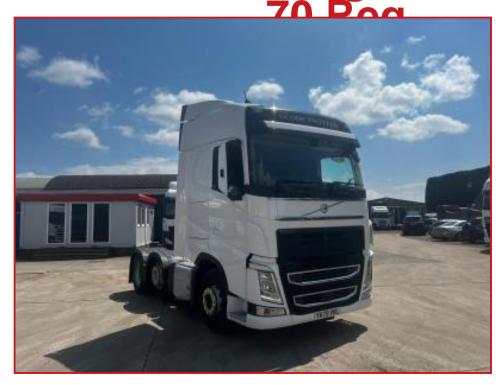

## Volvo FH460 Globetrotter 6X2 Midlift Euro 6 Engine Year : 2021

## **£POA**

Year: 2021 70 Reg Volvo FH460 6X2 Tractor Unit Globetrotter Cab with Electric windows electric mirrors radio sunroof air-conditioning Bluetooth hands-free cruise control exhaust brake Night Heater fridge multifunction steering wheel Diff Lock 12 speed

I shift gearbox. MidLift Axel truck in excellent condition all round runs and drives well delivery or

shift gearbox. MidLift Axel truck in excellent condition all round runs and drives well delivery of shipping can be arranged please call or WhatsApp for further information

| Product Details |                                                           |
|-----------------|-----------------------------------------------------------|
| Category/Type   | Tractor Units                                             |
| Make            | Volvo FH460                                               |
| Model           | Globetrotter 6X2 Midlift Euro 6 Engine Year : 2021 70 Reg |
| Year            | 2021                                                      |
| Hours           | -                                                         |