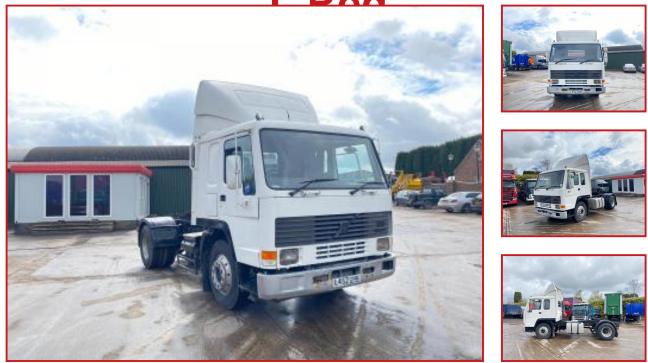

## **£POA**

1994 L Reg Volvo FL10 4X2 Tractor Unit Sleeper Cabin Radio sunroof heated seats electric mirrors exhaust brake etc. 9 speed manual gearbox air deflector kit runs and drives well very straight truck all around for age delivery or shipping can be arranged please call for further information