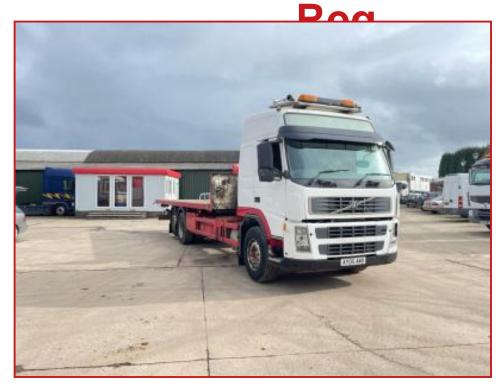

## Volvo FM12.420 26 Tonne Flatbed 6X2 Rear Lift Axel Year: 2005 05

## **£POA**

Year: 2005 05 Reg Volvo FM12.420 6X2 26 Tonne Flatbed Globetrotter sleeper cabin Electric windows electric mirrors radio/cd player cruise control exhaust brake air-conditioning Night Heater Top Kelsa light bar tool lockers extendable body with twist locks 6X2 Rear Lift Axel drawbar speck with coupling very straight truck all round runs and drives well delivery or shipping can be arranged please call or Whats,App for further information