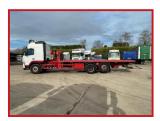

## Volvo FM12.420 26 Tonne Flatbed 6X2 Rear Lift Axel Year: 2005 05

## **£POA**

Year: 2005 05 Reg Volvo FM12.420 6X2 26 Tonne Flatbed Globetrotter sleeper cabin Electric windows electric mirrors radio/cd player cruise control exhaust brake air-conditioning Night Heater Top Kelsa light bar tool lockers extendable body with twist locks 6X2 Rear Lift Axel drawbar speck with coupling very straight truck all round runs and drives well delivery or shipping can be arranged please call or Whats,App for further information