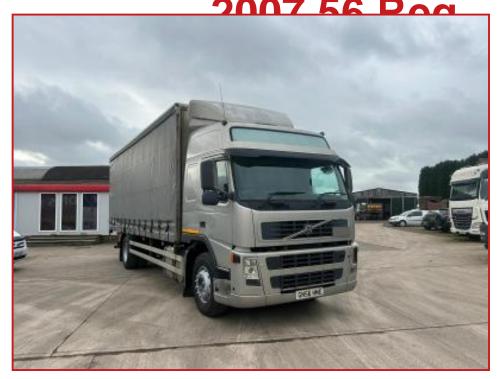

## CV Commercials

Volvo FM.260 18T 4X2 Sleeper Cabin 8 Speed Manual Gearbox

## **£POA**

Year: 2007 56 Reg Volvo FM.260 18 Tonne Curtainsider Globetrotter Sleeper Cabin with Electric windows electric mirrors radio/CD player air conditioning Diff lock multifunction steering wheel cruise control sunroof night heater exhaust brake 8 Speed Manual Gearbox Tuckaway

TaiLift

barn doors runs and drives well delivery or shipping can be arranged please call or Whats,App for further information

| Product Details |                                                      |
|-----------------|------------------------------------------------------|
| Category/Type   | Rigids & Tippers                                     |
| Make            | Volvo FM.260 18T                                     |
| Model           | 4X2 Sleeper Cabin 8 Speed Manual Gearbox 2007 56 Reg |
| Year            | 2007                                                 |
| Hours           | -                                                    |