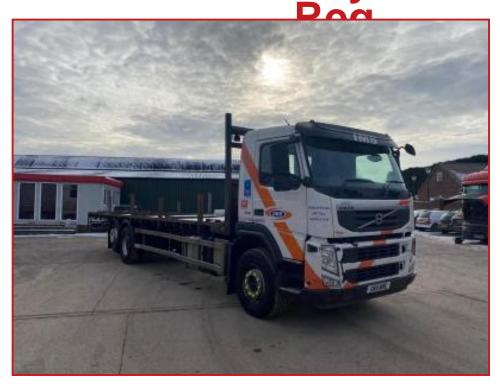

## Volvo FM330 26 Tone 6x2 Rear Lift Axle Flatbed Body Year: 2011 11

## **£POA**

2011 11 Reg Volvo FM330 Day Cab Radio sunroof Aircon cruise control electric windows electric mirrors exhaust brake. 6x2 Rear Lift Axle, 30ft Flatbed Body, Load Support Posts. Runs and drives well. MOT June 2021. Delivery or shipping can be arranged. Please call for further information

| Product Details |                                                         |
|-----------------|---------------------------------------------------------|
| Category/Type   | Rigids & Tippers                                        |
| Make            | Volvo FM330 26                                          |
| Model           | Tone 6x2 Rear Lift Axle Flatbed Body Year : 2011 11 Reg |
| Year            | 2011                                                    |
| Hours           | -                                                       |