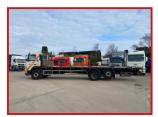

## Volvo FM330 26 Tone 6x2 Rear Lift Axle Flatbed Body Year: 2011 11

## **£POA**

2011 11 Reg Volvo FM330 Day Cab Radio sunroof Aircon cruise control electric windows electric mirrors exhaust brake. 6x2 Rear Lift Axle, 30ft Flatbed Body, Load Support Posts. Runs and drives well. MOT June 2021. Delivery or shipping can be arranged. Please call for further information

| Product Details |                                                         |
|-----------------|---------------------------------------------------------|
| Category/Type   | Rigids & Tippers                                        |
| Make            | Volvo FM330 26                                          |
| Model           | Tone 6x2 Rear Lift Axle Flatbed Body Year : 2011 11 Reg |
| Year            | 2011                                                    |
| Hours           | -                                                       |