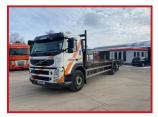

## Volvo FM330 26 Tone 6x2 Rear Lift Axle Flatbed Body Year: 2011 11

## **£POA**

2011 11 Reg Volvo FM330 Day Cab Radio sunroof Aircon cruise control electric windows electric mirrors exhaust brake. 6x2 Rear Lift Axle, 30ft Flatbed Body, Load Support Posts. Runs and drives well. MOT June 2021. Delivery or shipping can be arranged. Please call for further information

| Product Details |                                                         |
|-----------------|---------------------------------------------------------|
| Category/Type   | Rigids & Tippers                                        |
| Make            | Volvo FM330 26                                          |
| Model           | Tone 6x2 Rear Lift Axle Flatbed Body Year : 2011 11 Reg |
| Year            | 2011                                                    |
| Hours           | -                                                       |