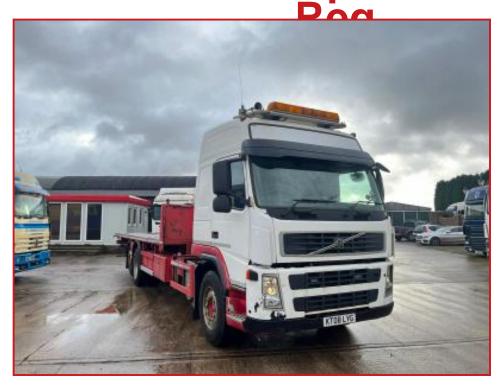

## Volvo FM380 6x2 Rear Lift Axle Globetrotter Sleeper Cabin 2008 08

## **£POA**

Year 2008 08 Reg Volvo FM380 6x2 Globetrotter Sleeper Cabin with Radio/Cd Player Sunroof Air Conditioning Cruise Control Electric Windows Electric Mirrors Night Heater Diff Lock Exhaust Brake Light Beacons Reversing Camera, Alloy Wheels all round, Super Singles on Front, etc. Extendable Flatbed Body with Twist locks, Drawbar Coupling. Truck Runs and Drives well. Delivery or Shipping can be arranged. Please call or WhatsApp for further information