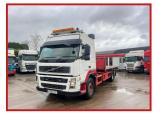

## Volvo FM380 6x2 Rear Lift Axle Globetrotter Sleeper Cabin 2008 08

## **£POA**

Year 2008 08 Reg Volvo FM380 6x2 Globetrotter Sleeper Cabin with Radio/Cd Player Sunroof Air Conditioning Cruise Control Electric Windows Electric Mirrors Night Heater Diff Lock Exhaust Brake Light Beacons Reversing Camera, Alloy Wheels all round, Super Singles on Front, etc. Extendable Flatbed Body with Twist locks, Drawbar Coupling. Truck Runs and Drives well. Delivery or Shipping can be arranged. Please call or WhatsApp for further information