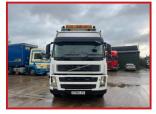

## Volvo FM380 6x2 Rear Lift Axle Globetrotter Sleeper Cabin 2008 08

## **£POA**

Year 2008 08 Reg Volvo FM380 6x2 Globetrotter Sleeper Cabin with Radio/Cd Player Sunroof Air Conditioning Cruise Control Electric Windows Electric Mirrors Night Heater Diff Lock Exhaust Brake Light Beacons Reversing Camera, Alloy Wheels all round, Super Singles on Front, etc. Extendable Flatbed Body with Twist locks, Drawbar Coupling. Truck Runs and Drives well. Delivery or Shipping can be arranged. Please call or WhatsApp for further information