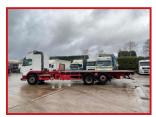

## Volvo FM380 6x2 Rear Lift Axle Globetrotter Sleeper Cabin 2008 08

## **£POA**

Year 2008 08 Reg Volvo FM380 6x2 Globetrotter Sleeper Cabin with Radio/Cd Player Sunroof Air Conditioning Cruise Control Electric Windows Electric Mirrors Night Heater Diff Lock Exhaust Brake Light Beacons Reversing Camera, Alloy Wheels all round, Super Singles on Front, etc. Extendable Flatbed Body with Twist locks, Drawbar Coupling. Truck Runs and Drives well. Delivery or Shipping can be arranged. Please call or WhatsApp for further information