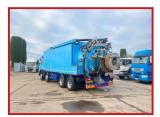

## CV Commercials

Volvo FM440 8X4 Jet Vac Tipping Tank Sleeper Cab Manual Gearbox

## **£POA**

2008 57 Reg Volvo FM440 8X4 Jet Vac

Tipping Tanker, jetting system jets 90 gallons per minute, Holds 8 Cube of Clean Jetting Water and Suction of 8 cubic meters Waste Capacity With 1825 CFM. 3x jetting hoses, 1inch, 3/4 inch, 1/2 inch. 18 meters of suction hose, Remote control on a remote control cassette. Truck as sleeper cabin with radio sunroof cruise control electric windows electric mirrors flashing light Bacons radio CD player exhaust brake diff locks 12 speed manual gearbox spring suspension.

| Product Details |                                                             |
|-----------------|-------------------------------------------------------------|
| Category/Type   | Rigids & Tippers                                            |
| Make            | Volvo FM440 8X4                                             |
| Model           | Jet Vac Tipping Tank Sleeper Cab Manual Gearbox 2008 57 Reg |
| Year            | 2008                                                        |
| Hours           | -                                                           |