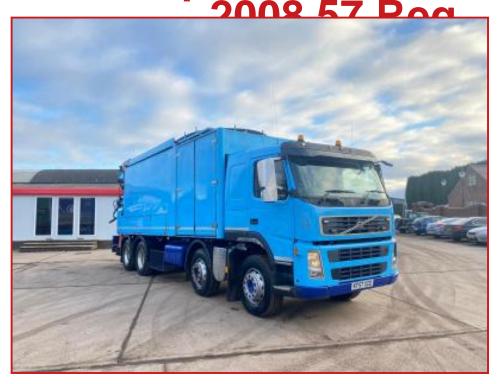

## CV Commercials

Volvo FM440 8X4 Jet Vac Tipping Tank Sleeper Cab Manual Gearbox

## **£POA**

2008 57 Reg Volvo FM440 8X4 Jet Vac

Tipping Tanker, jetting system jets 90 gallons per minute, Holds 8 Cube of Clean Jetting Water and Suction of 8 cubic meters Waste Capacity With 1825 CFM. 3x jetting hoses, 1inch, 3/4 inch, 1/2 inch. 18 meters of suction hose, Remote control on a remote control cassette. Truck as sleeper cabin with radio sunroof cruise control electric windows electric mirrors flashing light Bacons radio CD player exhaust brake diff locks 12 speed manual gearbox spring suspension.

| Product Details |                                                             |
|-----------------|-------------------------------------------------------------|
| Category/Type   | Rigids & Tippers                                            |
| Make            | Volvo FM440 8X4                                             |
| Model           | Jet Vac Tipping Tank Sleeper Cab Manual Gearbox 2008 57 Reg |
| Year            | 2008                                                        |
| Hours           | -                                                           |