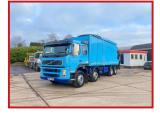

## CV Commercials

Volvo FM440 8X4 Jet Vac Tipping Tank Sleeper Cab Manual Gearbox

## **£POA**

2008 57 Reg Volvo FM440 8X4 Jet Vac

Tipping Tanker, jetting system jets 90 gallons per minute, Holds 8 Cube of Clean Jetting Water and Suction of 8 cubic meters Waste Capacity With 1825 CFM. 3x jetting hoses, 1inch, 3/4 inch, 1/2 inch. 18 meters of suction hose, Remote control on a remote control cassette. Truck as sleeper cabin with radio sunroof cruise control electric windows electric mirrors flashing light Bacons radio CD player exhaust brake diff locks 12 speed manual gearbox spring suspension.

| Product Details |                                                             |
|-----------------|-------------------------------------------------------------|
| Category/Type   | Rigids & Tippers                                            |
| Make            | Volvo FM440 8X4                                             |
| Model           | Jet Vac Tipping Tank Sleeper Cab Manual Gearbox 2008 57 Reg |
| Year            | 2008                                                        |
| Hours           | -                                                           |