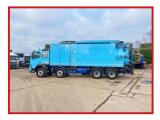

## CV Commercials

Volvo FM440 8X4 Jet Vac Tipping Tank Sleeper Cab Manual Gearbox

## **£POA**

2008 57 Reg Volvo FM440 8X4 Jet Vac

Tipping Tanker, jetting system jets 90 gallons per minute, Holds 8 Cube of Clean Jetting Water and Suction of 8 cubic meters Waste Capacity With 1825 CFM. 3x jetting hoses, 1inch, 3/4 inch, 1/2 inch. 18 meters of suction hose, Remote control on a remote control cassette. Truck as sleeper cabin with radio sunroof cruise control electric windows electric mirrors flashing light Bacons radio CD player exhaust brake diff locks 12 speed manual gearbox spring suspension.

| Product Details |                                                             |
|-----------------|-------------------------------------------------------------|
| Category/Type   | Rigids & Tippers                                            |
| Make            | Volvo FM440 8X4                                             |
| Model           | Jet Vac Tipping Tank Sleeper Cab Manual Gearbox 2008 57 Reg |
| Year            | 2008                                                        |
| Hours           | -                                                           |