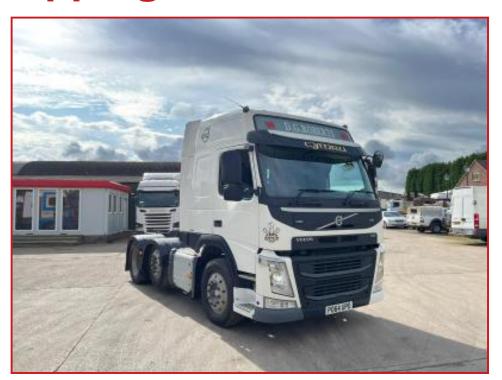

## Volvo FM450 6X2 Midlift Axle Full Tipping Gear Year: 2014 64 Reg

## **£POA**

Year: 2014 64 Reg Volvo FM450 6X2 Tractor Unit Globetrotter sleeper cabin with Radio sunroof air conditioning cruise control electric windows electric mirrors multifunction steering wheel Diff Lock exhaust brake Night Heater. Full Tip Gear very tidy truck all round delivery or shipping can be arranged please call or Whats,app for further

| Product Details |                                                             |
|-----------------|-------------------------------------------------------------|
| Category/Type   | Tractor Units                                               |
| Make            | Volvo                                                       |
| Model           | FM450 6X2 Midlift Axle Full Tipping Gear Year : 2014 64 Reg |
| Year            | 2014                                                        |
| Hours           | -                                                           |