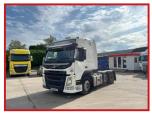

## Volvo FM450 6X2 Midlift Axle Full Tipping Gear Year: 2014 64 Reg

## **£POA**

Year: 2014 64 Reg Volvo FM450 6X2 Tractor Unit Globetrotter sleeper cabin with Radio sunroof air conditioning cruise control electric windows electric mirrors multifunction steering wheel Diff Lock exhaust brake Night Heater. Full Tip Gear very tidy truck all round delivery or shipping can be arranged please call or Whats,app for further

| Product Details |                                                             |
|-----------------|-------------------------------------------------------------|
| Category/Type   | Tractor Units                                               |
| Make            | Volvo                                                       |
| Model           | FM450 6X2 Midlift Axle Full Tipping Gear Year : 2014 64 Reg |
| Year            | 2014                                                        |
| Hours           | -                                                           |