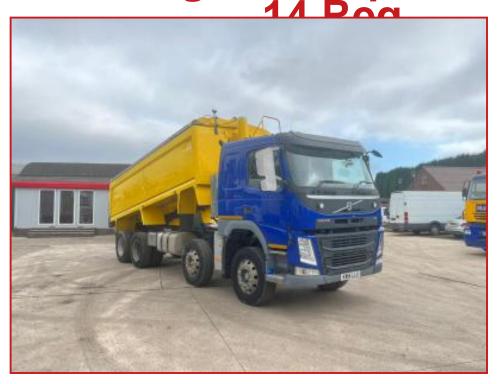

## CV Commercials

Volvo FM460 8X4 Insulated Tipper Euro 6 Engine Sleeper Cabin 2014

## **£POA**

Year 2014 14 Reg Volvo FM460 8X4 insulated Tipper Sleeper Cab radio/CD player air conditioning cruise control electric windows electric Miro's reversing camera Night Heater exhaust brake loading camera diff locks easy sheet system air tailgate I shift automatic gearbox euro 6 engine MOT November 22 truck in excellent condition all round runs and drives well no faults delivery or shipping can be arranged please call for further information

|               | Product Details                                              |
|---------------|--------------------------------------------------------------|
| Category/Type | Rigids & Tippers                                             |
| Make          | Volvo FM460                                                  |
| Model         | 8X4 Insulated Tipper Euro 6 Engine Sleeper Cabin 2014 14 Reg |
| Year          | 2014                                                         |
| Hours         | -                                                            |