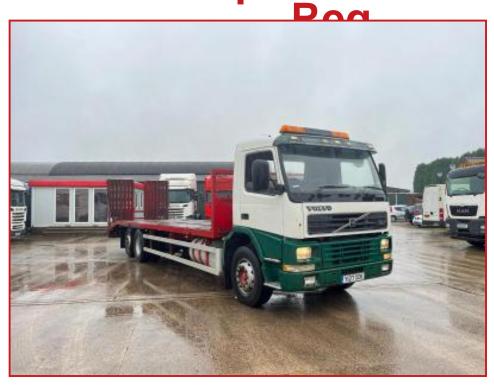

## Volvo FM7.290 6X2 10 Tyer Rear Lift Axel 9 Speed Manual 2003 03

## **£POA**

Year: 2001 Y Reg Volvo FM7.290 6X2 beavertail plant Lorry Day Cabin with radio/CD player sunroof cruise control air conditioning Diff lock flashing light beacons 9 Speed manual gearbox tool lockers winch hydraulic rear ramp truck in excellent condition inside and out for age runs and drives well. delivery or shipping can be arranged please call or Whats,App for further information

| Product Details |                                                       |
|-----------------|-------------------------------------------------------|
| Category/Type   | Rigids & Tippers                                      |
| Make            | Volvo FM7.290                                         |
| Model           | 6X2 10 Tyer Rear Lift Axel 9 Speed Manual 2003 03 Reg |
| Year            | 2001                                                  |
| Hours           | -                                                     |