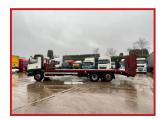

## Volvo FM7.290 6X2 10 Tyer Rear Lift Axel 9 Speed Manual 2003 03

## **£POA**

Year: 2001 Y Reg Volvo FM7.290 6X2 beavertail plant Lorry Day Cabin with radio/CD player sunroof cruise control air conditioning Diff lock flashing light beacons 9 Speed manual gearbox tool lockers winch hydraulic rear ramp truck in excellent condition inside and out for age runs and drives well. delivery or shipping can be arranged please call or Whats,App for further information

| Product Details |                                                       |
|-----------------|-------------------------------------------------------|
| Category/Type   | Rigids & Tippers                                      |
| Make            | Volvo FM7.290                                         |
| Model           | 6X2 10 Tyer Rear Lift Axel 9 Speed Manual 2003 03 Reg |
| Year            | 2001                                                  |
| Hours           | -                                                     |