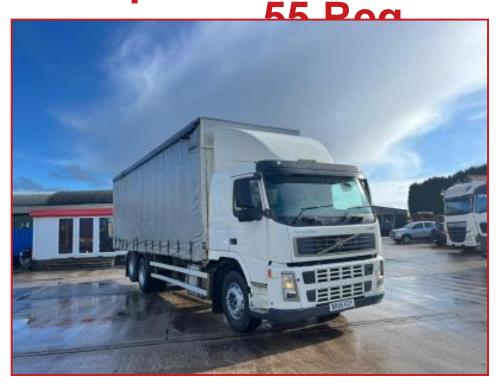

## Volvo FM9.260 26 Tonne 6X2 Rear Lift 8 Speed Manual Gearbox 2005

## **£POA**

Year: 2005 55 Reg Volvo FM9.260

26 Tonne Curtainsider Sleeper Cabin with Sunroof air conditioning Electric windows electric mirrors Diff Locks Night Heater Cruise control exhaust brake etc. 8 Speed Manual Gearbox 10 Tyre 6x2 Rear Lift Axel runs and drives well delivery or shipping can be arranged please call on Whats,App for further information

| Product Details |                                                        |
|-----------------|--------------------------------------------------------|
| Category/Type   | Rigids & Tippers                                       |
| Make            | Volvo FM9.260 26                                       |
| Model           | Tonne 6X2 Rear Lift 8 Speed Manual Gearbox 2005 55 Reg |
| Year            | Year : 2005                                            |
| Hours           | -                                                      |