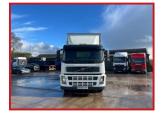

## Volvo FM9.260 26 Tonne 6X2 Rear Lift 8 Speed Manual Gearbox 2005

## **£POA**

Year: 2005 55 Reg Volvo FM9.260

26 Tonne Curtainsider Sleeper Cabin with Sunroof air conditioning Electric windows electric mirrors Diff Locks Night Heater Cruise control exhaust brake etc. 8 Speed Manual Gearbox 10 Tyre 6x2 Rear Lift Axel runs and drives well delivery or shipping can be arranged please call on Whats,App for further information

| Product Details |                                                        |
|-----------------|--------------------------------------------------------|
| Category/Type   | Rigids & Tippers                                       |
| Make            | Volvo FM9.260 26                                       |
| Model           | Tonne 6X2 Rear Lift 8 Speed Manual Gearbox 2005 55 Reg |
| Year            | Year : 2005                                            |
| Hours           | -                                                      |