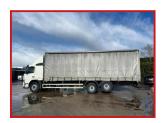

## Volvo FM9.260 26 Tonne 6X2 Rear Lift 8 Speed Manual Gearbox 2005

## **£POA**

Year: 2005 55 Reg Volvo FM9.260

26 Tonne Curtainsider Sleeper Cabin with Sunroof air conditioning Electric windows electric mirrors Diff Locks Night Heater Cruise control exhaust brake etc. 8 Speed Manual Gearbox 10 Tyre 6x2 Rear Lift Axel runs and drives well delivery or shipping can be arranged please call on Whats,App for further information

| Product Details |                                                        |
|-----------------|--------------------------------------------------------|
| Category/Type   | Rigids & Tippers                                       |
| Make            | Volvo FM9.260 26                                       |
| Model           | Tonne 6X2 Rear Lift 8 Speed Manual Gearbox 2005 55 Reg |
| Year            | Year : 2005                                            |
| Hours           | -                                                      |