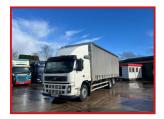

## Volvo FM9.260 26 Tonne 6X2 Rear Lift 8 Speed Manual Gearbox 2005

## **£POA**

Year: 2005 55 Reg Volvo FM9.260

26 Tonne Curtainsider Sleeper Cabin with Sunroof air conditioning Electric windows electric mirrors Diff Locks Night Heater Cruise control exhaust brake etc. 8 Speed Manual Gearbox 10 Tyre 6x2 Rear Lift Axel runs and drives well delivery or shipping can be arranged please call on Whats,App for further information

| Product Details |                                                        |
|-----------------|--------------------------------------------------------|
| Category/Type   | Rigids & Tippers                                       |
| Make            | Volvo FM9.260 26                                       |
| Model           | Tonne 6X2 Rear Lift 8 Speed Manual Gearbox 2005 55 Reg |
| Year            | Year : 2005                                            |
| Hours           | -                                                      |