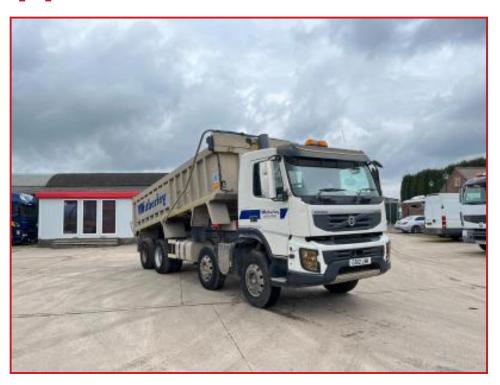

## Volvo FMX 410 8x4 Aggregate Tipper I-Shift Gearbox 2012 12 Reg

## **£POA**

Year 2012 12 Reg Volvo FMX 410 8x4 Tipper Day Cabin Electric Windows Electric Mirrors Sunroof Radio Air Con Cruise Control On-Board Weigher Exhaust Brake Diff Lock 360 Camera Light Beacons, etc. Aggregate Tipping Body, Easy Sheet System. Very Clean and Straight Truck all round. Runs and Drives well. Delivery or Shipping can be arranged. Please call or WhatsApp for further information