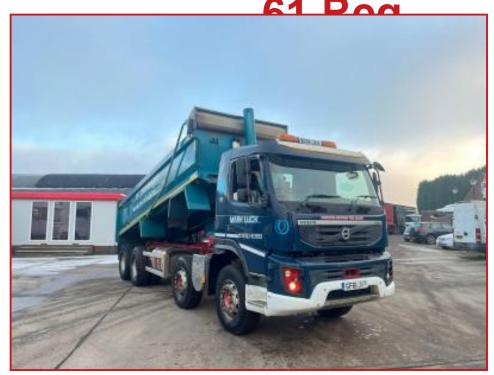

## Volvo FMX420 8X4 Steel Body Tipper I Shift Gearbox Year: 2012

## **£POA**

Year: 2012 61 Reg Volvo FMX 420 8X4 Steel Body Tipper Day Cabin With Radio sunroof air conditioning cruise control electric windows electric mirrors exhaust brake Diff Locks flashing light Bacons reversing cameras etc. Air Tail Gate easy sheet system I shift gearbox truck in excellent condition all round runs and drives well delivery or shipping can be arranged please call or WhatsApp for further information