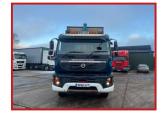

## Volvo FMX420 8X4 Steel Body Tipper I Shift Gearbox Year: 2012

## **£POA**

Year: 2012 61 Reg Volvo FMX 420 8X4 Steel Body Tipper Day Cabin With Radio sunroof air conditioning cruise control electric windows electric mirrors exhaust brake Diff Locks flashing light Bacons reversing cameras etc. Air Tail Gate easy sheet system I shift gearbox truck in excellent condition all round runs and drives well delivery or shipping can be arranged please call or WhatsApp for further information