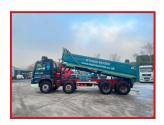

## Volvo FMX420 8X4 Steel Body Tipper I Shift Gearbox Year: 2012

## **£POA**

Year: 2012 61 Reg Volvo FMX 420 8X4 Steel Body Tipper Day Cabin With Radio sunroof air conditioning cruise control electric windows electric mirrors exhaust brake Diff Locks flashing light Bacons reversing cameras etc. Air Tail Gate easy sheet system I shift gearbox truck in excellent condition all round runs and drives well delivery or shipping can be arranged please call or WhatsApp for further information