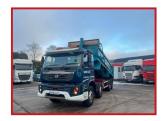

## Volvo FMX420 8X4 Steel Body Tipper I Shift Gearbox Year: 2012

## **£POA**

Year: 2012 61 Reg Volvo FMX 420 8X4 Steel Body Tipper Day Cabin With Radio sunroof air conditioning cruise control electric windows electric mirrors exhaust brake Diff Locks flashing light Bacons reversing cameras etc. Air Tail Gate easy sheet system I shift gearbox truck in excellent condition all round runs and drives well delivery or shipping can be arranged please call or WhatsApp for further information